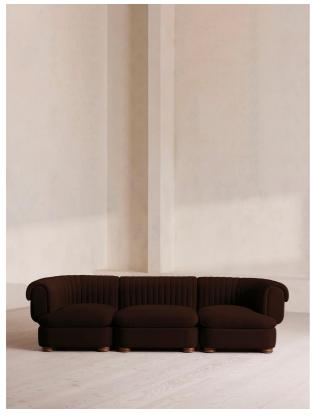

# Rava Sectional Sofa, Four Seater, Velvet, Chocolate, Us

£4,585 Regular

£3,897 Membership

# Product details

A soft, rounded four-seater silhouette with a fluted backrest is fully upholstered in velvet. Fully wrapped in velvet, the multi-functional Rava sofa is inspired by the social spaces in Soho House Nashville. Available fully formed or as separate modules, it pieces together with discrete crocodile clips to offer various seating arrangements to suit your own space.

### **Dimensions**

Product dimensions: H74 x W284 x D101cm / H29 x

W76 x D40"

Product weight: 126kg / 277.8lbs

Number of boxes: 3