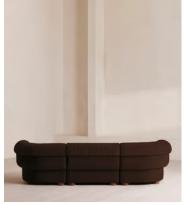

# Rava Modular Sofa, Four Seater, Velvet, Chocolate

£4,585 Regular price £3,897 Member price

A soft, rounded four-seater silhouette with a fluted backrest is fully upholstered in velvet.

Fully wrapped in velvet, the multi-functional Rava sofa is inspired by the social spaces in Soho House Nashville. Available fully formed or as separate modules, it pieces together with discrete crocodile clips to offer various seating arrangements to suit your own space.