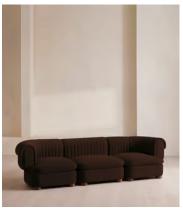

# Rava Modular Sofa, Four Seater, Velvet, Chocolate

£4,585 Regular price £3,897 Member price

A soft, rounded four-seater silhouette with a fluted backrest is fully upholstered in velvet.

Fully wrapped in velvet, the multi-functional Rava sofa is inspired by the social spaces in Soho House Nashville. Available fully formed or as separate modules, it pieces together with discrete crocodile clips to offer various seating arrangements to suit your own space.