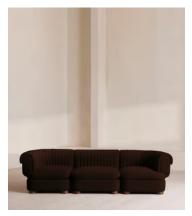

# Rava Modular Sofa, Four Seater, Velvet, Chocolate

£4,585 Regular price £3,897 Member price

A soft, rounded four-seater silhouette with a fluted backrest is fully upholstered in velvet.

Fully wrapped in velvet, the multi-functional Rava sofa is inspired by the social spaces in Soho House Nashville. Available fully formed or as separate modules, it pieces together with discrete crocodile clips to offer various seating arrangements to suit your own space.