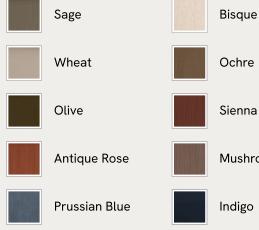

velvet.

Fully wrapped in velvet, the multi-functional Rava sofa is inspired by the social spaces in Soho House Nashville. Available fully formed or as separate modules, it pieces together with discrete crocodile clips to offer various seating arrangements to suit your own space.

#### Dimensions

Dimensions: H74 x W97 x D101cm / H29 x W76 x D40" Weight: 55kg / 121.3lbs Packaged dimensions: H79 x W101 x D107cm / H31.1 x W39.8 x D42.1"

### Details

Arm height: 73cm Assembly required: Yes Fabric: 100% Cotton pile (85% Cotton, 15% Polyester) Feet: Oak Filling: Foam, feather and fiber Frame: Engineered Hardwood Removable cushions: Yes Removable legs: No Seat depth: 70cm Seat height: 43cm Seat width: 65cm Care instructions: Professional upholstery cleaning







#### Available in 10 linens





### Rava Modular Sofa, Right Arm Module, Velvet, Chocolate

£1,595 Regular price £1,356 Member price

A soft, rounded silhouette with a fluted backrest is fully upholstered in velvet.

Fully wrapped in velvet, the multi-functional Rava sofa is inspired by the social spaces in Soho House Nashville. Available fully formed or as separate modules, it pieces together with discrete crocodile clips to offer various seating arrangements to suit your own space.

#### **Dimensions**

Dimensions: H74 x W97 x D101cm / H29 x W76 x D40" Weight: 55kg / 121.3lbs Packaged dimensions: H79 x W101 x D107cm / H31.1 x W39.8 x D42.1"

#### Details

Arm height: 73cm Assembly required: Yes Fabric: 100% Cotton pile (85% Cotton, 15% Polyester) Feet: Oak Filling: Foam, feather and fiber Frame: Engineered Hardwood