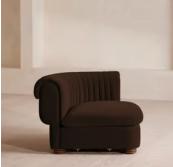

### Rava Modular Sofa, Right Arm Module, Velvet, Chocolate

£1,595 Regular price £1,356 Member price

A soft, rounded silhouette with a fluted backrest is fully upholstered in velvet.

Fully wrapped in velvet, the multi-functional Rava sofa is inspired by the social spaces in Soho House Nashville. Available fully formed or as separate modules, it pieces together with discrete crocodile clips to offer various seating arrangements to suit your own space.