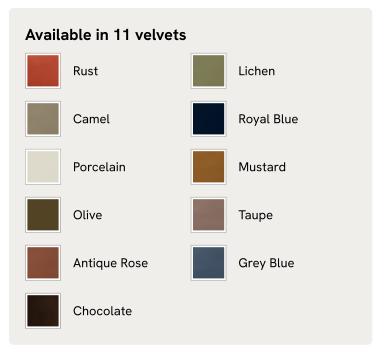

### Rava Modular Sofa, Left Arm Module, Velvet, Chocolate

£1,595 Regular price £1,356 Member price

A soft, rounded silhouette with a fluted backrest is fully upholstered in velvet.

Fully wrapped in velvet, the multi-functional Rava sofa is inspired by the social spaces in Soho House Nashville. Available fully formed or as separate modules, it pieces together with discrete crocodile clips to offer various seating arrangements to suit your own space.

### Rava Modular Sofa, Right Arm Module, Velvet, Chocolate

£1,595 Regular price £1,356 Member price

A soft, rounded silhouette with a fluted backrest is fully upholstered in velvet.

Fully wrapped in velvet, the multi-functional Rava sofa is inspired by the social spaces in Soho House Nashville. Available fully formed or as separate modules, it pieces together with discrete crocodile clips to offer various seating arrangements to suit your own space.

## Rava Modular Sofa, Armless Module, Velvet, Chocolate

£1,395 Regular price £1,186 Member price

A soft, rounded silhouette with a fluted backrest is fully upholstered in velvet.

Fully wrapped in velvet, the multi-functional Rava sofa is inspired by the social spaces in Soho House Nashville. Available fully formed or as separate modules, it pieces together with discrete crocodile clips to offer various seating arrangements to suit your own space.

## Rava Modular Sofa, Corner Module, Velvet, Chocolate

£1,595 Regular price £1,356 Member price

A soft, rounded silhouette with a fluted backrest is fully upholstered in velvet.

Fully wrapped in velvet, the multi-functional Rava sofa is inspired by the social spaces in Soho House Nashville. Available fully formed or as separate modules, it pieces together with discrete crocodile clips to offer various seating arrangements to suit your own space.

## Rava Ottoman, Velvet, Chocolate

£995 Regular price £846 Member price

Designed to complement the Rava modular sofa, a square silhouette is softened by curved edges and wrapped in velvet.

Taking cues from the social spaces of Soho House Nashville, this ottoman is designed to complement the Rava modular sofa. Upholstered in velvet that comes in our full made-to-order palette, its square silhouette is rounded at the corners for a soft, comfortable finish.