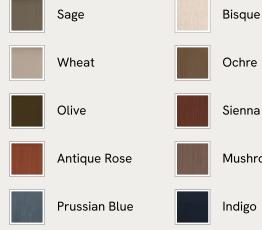

fully upholstered in velvet.

Fully wrapped in velvet, the multi-functional Rava sofa is inspired by the social spaces in Soho House Nashville. Available fully formed or as separate modules, it pieces together with discrete crocodile clips to offer various seating arrangements to suit your own space.

#### Dimensions

Dimensions: H74 x W90 x D101cm / H29 x W76 x D40" Weight: 49kg / 108lbs Packaged dimensions: H79 x W96 x D107cm / H31.1 x W37.8 x D42.1"

#### Details

Assembly required: Yes Fabric: 100% Cotton pile (85% Cotton, 15% Polyester) Feet: Oak Filling: Foam, feather and fiber Frame: Engineered Hardwood Removable cushions: Yes Removable legs: No Seat depth: 70cm Seat height: 43cm Seat width: 90cm Care instructions: Professional upholstery cleaning





#### Available in 10 linens





## Rava Modular Sofa, Corner Module, Velvet, Chocolate

£1,595 Regular price £1,356 Member price

A soft, rounded silhouette with a fluted backrest is fully upholstered in velvet.

Fully wrapped in velvet, the multi-functional Rava sofa is inspired by the social spaces in Soho House Nashville. Available fully formed or as separate modules, it pieces together with discrete crocodile clips to offer various seating arrangements to suit your own space.

#### Dimensions

Dimensions: H74 x W101 x D101cm / H29 x W76 x D40" Weight: 59kg / 130.1lbs Packaged dimensions: H79 x W107 x D107cm / H31.1 x W42.1 x D42.1"

#### Details

Assembly required: Yes Fabric: 100% Cotton pile (85% Cotton, 15% Polyester) Feet: Oak Filling: Foam, feather and fiber Frame: Engineered Hardwood Removable cushions: Yes