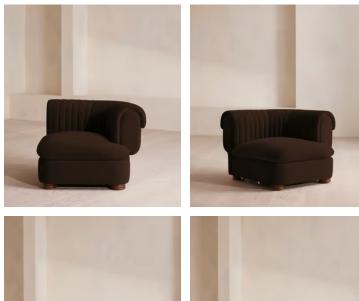

### Rava Modular Sofa, Right Arm Module, Velvet, Chocolate

£1,595 Regular price £1,356 Member price

A soft, rounded silhouette with a fluted backrest is fully upholstered in velvet.

Fully wrapped in velvet, the multi-functional Rava sofa is inspired by the social spaces in Soho House Nashville. Available fully formed or as separate modules, it pieces together with discrete crocodile clips to offer various seating arrangements to suit your own space.