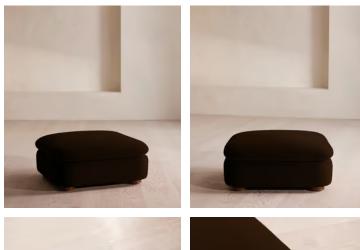

## Rava Ottoman, Velvet, Chocolate

£995 Regular price £846 Member price

Designed to complement the Rava modular sofa, a square silhouette is softened by curved edges and wrapped in velvet.

Taking cues from the social spaces of Soho House Nashville, this ottoman is designed to complement the Rava modular sofa. Upholstered in velvet that comes in our full made-to-order palette, its square silhouette is rounded at the corners for a soft, comfortable finish.

### Dimensions

Dimensions: H43 x W90 x D81cm / H29 x W76 x D40" Weight: 28kg / 61.7lbs Packaged dimensions: H48 x W97 x D88cm / H18.9 x W38.2 x D34.6"