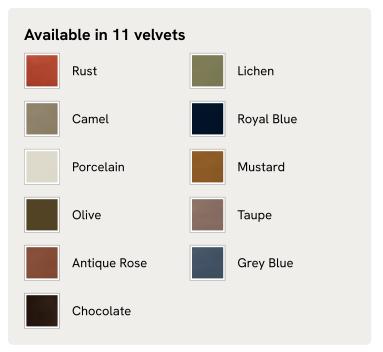

### Rava Modular Sofa, Left Arm Module, Velvet, Chocolate

£1,595 Regular price £1,356 Member price

A soft, rounded silhouette with a fluted backrest is fully upholstered in velvet.

Fully wrapped in velvet, the multi-functional Rava sofa is inspired by the social spaces in Soho House Nashville. Available fully formed or as separate modules, it pieces together with discrete crocodile clips to offer various seating arrangements to suit your own space.

### Rava Modular Sofa, Right Arm Module, Velvet, Chocolate

£1,595 Regular price £1,356 Member price

A soft, rounded silhouette with a fluted backrest is fully upholstered in velvet.

Fully wrapped in velvet, the multi-functional Rava sofa is inspired by the social spaces in Soho House Nashville. Available fully formed or as separate modules, it pieces together with discrete crocodile clips to offer various seating arrangements to suit your own space.

## Rava Modular Sofa, Armless Module, Velvet, Chocolate

£1,395 Regular price £1,186 Member price

A soft, rounded silhouette with a fluted backrest is fully upholstered in velvet.

Fully wrapped in velvet, the multi-functional Rava sofa is inspired by the social spaces in Soho House Nashville. Available fully formed or as separate modules, it pieces together with discrete crocodile clips to offer various seating arrangements to suit your own space.

## Rava Modular Sofa, Corner Module, Velvet, Chocolate

£1,595 Regular price £1,356 Member price

A soft, rounded silhouette with a fluted backrest is fully upholstered in velvet.

Fully wrapped in velvet, the multi-functional Rava sofa is inspired by the social spaces in Soho House Nashville. Available fully formed or as separate modules, it pieces together with discrete crocodile clips to offer various seating arrangements to suit your own space.

## Rava Ottoman, Velvet, Chocolate

£995 Regular price £846 Member price

Designed to complement the Rava modular sofa, a square silhouette is softened by curved edges and wrapped in velvet.

Taking cues from the social spaces of Soho House Nashville, this ottoman is designed to complement the Rava modular sofa. Upholstered in velvet that comes in our full made-to-order palette, its square silhouette is rounded at the corners for a soft, comfortable finish.