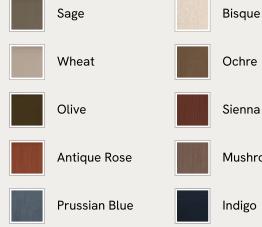

multi-functional Rava sofa is inspired by the social spaces in Soho House Nashville. Available fully formed or as separate modules, it pieces together with discrete crocodile clips to offer various seating arrangements to suit your own space.

#### **Dimensions**

Dimensions: H74 x W97 x D101cm / H29 x W76 x D40" Weight: 55kg / 121.3lbs Packaged dimensions: H79 x W101 x D107cm / H31.1 x W39.8 x D42.1"

#### Details

Arm height: 73cm Assembly required: Yes Fabric: 100% Cotton pile (85% Cotton, 15% Polyester) Feet: Oak Filling: Foam, feather and fiber Frame: Engineered Hardwood Removable cushions: Yes Removable legs: No Seat depth: 70cm Seat height: 43cm Seat width: 65cm Care instructions: Professional upholstery cleaning

/products/rava-modules/72719844







#### Available in 10 linens





## Rava Modular Sofa, Armless Module, Velvet, Chocolate

£1,395 Regular price £1,186 Member price

A soft, rounded silhouette with a fluted backrest is fully upholstered in velvet.

Fully wrapped in velvet, the multi-functional Rava sofa is inspired by the social spaces in Soho House Nashville. Available fully formed or as separate modules, it pieces together with discrete crocodile clips to offer various seating arrangements to suit your own space.

#### Dimensions

Dimensions: H74 x W90 x D101cm / H29 x W76 x D40" Weight: 49kg / 108lbs Packaged dimensions: H79 x W96 x D107cm / H31.1 x W37.8 x D42.1"

#### Details

Assembly required: Yes Fabric: 100% Cotton pile (85% Cotton, 15% Polyester) Feet: Oak Filling: Foam, feather and fiber Frame: Engineered Hardwood Removable cushions: Yes Re