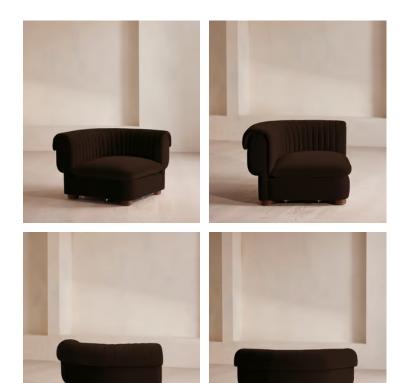

### Rava Modular Sofa, Left Arm Module, Velvet, Chocolate

£1,595 Regular price £1,356 Member price

A soft, rounded silhouette with a fluted backrest is fully upholstered in velvet.

Fully wrapped in velvet, the multi-functional Rava sofa is inspired by the social spaces in Soho House Nashville. Available fully formed or as separate modules, it pieces together with discrete crocodile clips to offer various seating arrangements to suit your own space.

### Rava Modular Sofa, Right Arm Module, Velvet, Chocolate

£1,595 Regular price £1,356 Member price

A soft, rounded silhouette with a fluted backrest is fully upholstered in velvet.

Fully wrapped in velvet, the multi-functional Rava sofa is inspired by the social spaces in Soho House Nashville. Available fully formed or as separate modules, it pieces together with discrete crocodile clips to offer various seating arrangements to suit your own space.

## Rava Modular Sofa, Armless Module, Velvet, Chocolate

£1,395 Regular price £1,186 Member price

A soft, rounded silhouette with a fluted backrest is fully upholstered in velvet.

Fully wrapped in velvet, the multi-functional Rava sofa is inspired by the social spaces in Soho House Nashville. Available fully formed or as separate modules, it pieces together with discrete crocodile clips to offer various seating arrangements to suit your own space.

## Rava Modular Sofa, Corner Module, Velvet, Chocolate

£1,595 Regular price £1,356 Member price

A soft, rounded silhouette with a fluted backrest is fully upholstered in velvet.

Fully wrapped in velvet, the multi-functional Rava sofa is inspired by the social spaces in Soho House Nashville. Available fully formed or as separate modules, it pieces together with discrete crocodile clips to offer various seating arrangements to suit your own space.