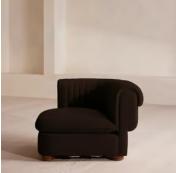

### Rava Modular Sofa, Left Arm Module, Velvet, Chocolate

£1,595 Regular price £1,356 Member price

A soft, rounded silhouette with a fluted backrest is fully upholstered in velvet.

Fully wrapped in velvet, the multi-functional Rava sofa is inspired by the social spaces in Soho House Nashville. Available fully formed or as separate modules, it pieces together with discrete crocodile clips to offer various seating arrangements to suit your own space.