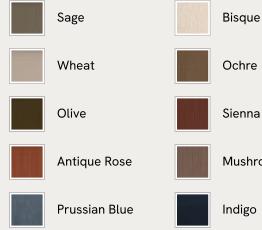

pholstered in velvet.

Fully wrapped in velvet, the multi-functional Rava sofa is inspired by the social spaces in Soho House Nashville. Available fully formed or as separate modules, it pieces together with discrete crocodile clips to offer various seating arrangements to suit your own space.

#### Dimensions

Dimensions: H74 x W101 x D101cm / H29 x W76 x D40" Weight: 59kg / 130.1lbs Packaged dimensions: H79 x W107 x D107cm / H31.1 x W42.1 x D42.1"

#### Details

Assembly required: Yes Fabric: 100% Cotton pile (85% Cotton, 15% Polyester) Feet: Oak Filling: Foam, feather and fiber Frame: Engineered Hardwood Removable cushions: Yes Removable legs: No Seat depth: 70cm Seat height: 43cm Seat width: 65cm Care instructions: Professional upholstery cleaning









#### Available in 10 linens





## Rava Ottoman, Velvet, Chocolate

£995 Regular price £846 Member price

Designed to complement the Rava modular sofa, a square silhouette is softened by curved edges and wrapped in velvet.

Taking cues from the social spaces of Soho House Nashville, this ottoman is designed to complement the Rava modular sofa. Upholstered in velvet that comes in our full made-to-order palette, its square silhouette is rounded at the corners for a soft, comfortable finish.

### Dimensions

Dimensions: H43 x W90 x D81cm / H29 x W76 x D40" Weight: 28kg / 61.7lbs Packaged dimensions: H48 x W97 x D88cm / H18.9 x W38.2 x D34.6"

#### Details

Assembly required: No Fabric: 100% Cotton pile (85% Cotton, 15% Polyester) Feet: Oak Filling: Foam, feather and fiber Frame: Engineered Hardwood Removable cushions: N