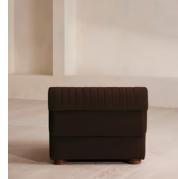

## Rava Ottoman, Velvet, Chocolate

£995 Regular price £846 Member price

Designed to complement the Rava modular sofa, a square silhouette is softened by curved edges and wrapped in velvet.

Taking cues from the social spaces of Soho House Nashville, this ottoman is designed to complement the Rava modular sofa. Upholstered in velvet that comes in our full made-to-order palette, its square silhouette is rounded at the corners for a soft, comfortable finish.

### Dimensions

Dimensions: H43 x W90 x D81cm / H29 x W76 x D40" Weight: 28kg / 61.7lbs Packaged dimensions: H48 x W97 x D88cm / H18.9 x W38.2 x D34.6"