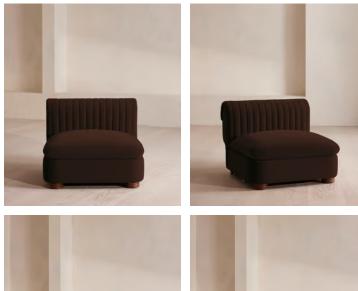

### Rava Modular Sofa, Left Arm Module, Velvet, Chocolate

£1,595 Regular price £1,356 Member price

A soft, rounded silhouette with a fluted backrest is fully upholstered in velvet.

Fully wrapped in velvet, the multi-functional Rava sofa is inspired by the social spaces in Soho House Nashville. Available fully formed or as separate modules, it pieces together with discrete crocodile clips to offer various seating arrangements to suit your own space.

### Rava Modular Sofa, Right Arm Module, Velvet, Chocolate

£1,595 Regular price £1,356 Member price

A soft, rounded silhouette with a fluted backrest is fully upholstered in velvet.

Fully wrapped in velvet, the multi-functional Rava sofa is inspired by the social spaces in Soho House Nashville. Available fully formed or as separate modules, it pieces together with discrete crocodile clips to offer various seating arrangements to suit your own space.

## Rava Modular Sofa, Armless Module, Velvet, Chocolate

£1,395 Regular price £1,186 Member price

A soft, rounded silhouette with a fluted backrest is fully upholstered in velvet.

Fully wrapped in velvet, the multi-functional Rava sofa is inspired by the social spaces in Soho House Nashville. Available fully formed or as separate modules, it pieces together with discrete crocodile clips to offer various seating arrangements to suit your own space.

## Rava Modular Sofa, Corner Module, Velvet, Chocolate

£1,595 Regular price £1,356 Member price

A soft, rounded silhouette with a fluted backrest is fully upholstered in velvet.

Fully wrapped in velvet, the multi-functional Rava sofa is inspired by the social spaces in Soho House Nashville. Available fully formed or as separate modules, it pieces together with discrete crocodile clips to offer various seating arrangements to suit your own space.