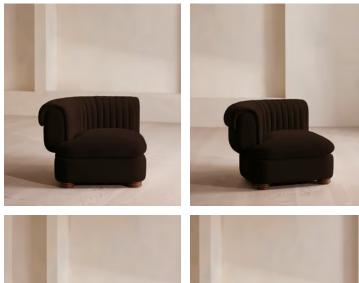

### Rava Modular Sofa, Left Arm Module, Velvet, Chocolate

£1,595 Regular price £1,356 Member price

A soft, rounded silhouette with a fluted backrest is fully upholstered in velvet.

Fully wrapped in velvet, the multi-functional Rava sofa is inspired by the social spaces in Soho House Nashville. Available fully formed or as separate modules, it pieces together with discrete crocodile clips to offer various seating arrangements to suit your own space.