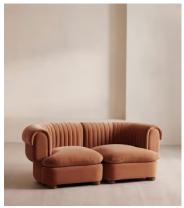

# Rava Modular Sofa, Three Seater, Velvet, Antique Rose

£3,190 Regular price

£2,712 Member price

A soft, rounded three-seater silhouette with a fluted backrest is fully upholstered in velvet.

Fully wrapped in velvet, the multi-functional Rava sofa is inspired by the social spaces in Soho House Nashville. Available fully formed or as separate modules, it pieces together with discrete crocodile clips to offer various seating arrangements to suit your own space.