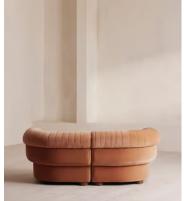

# Rava Modular Sofa, Three Seater, Velvet, Antique Rose

£3,190 Regular price

£2,712 Member price

A soft, rounded three-seater silhouette with a fluted backrest is fully upholstered in velvet.

Fully wrapped in velvet, the multi-functional Rava sofa is inspired by the social spaces in Soho House Nashville. Available fully formed or as separate modules, it pieces together with discrete crocodile clips to offer various seating arrangements to suit your own space.