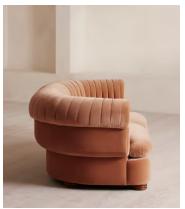

# Rava Modular Sofa, Three Seater, Velvet, Antique Rose

£3,190 Regular price

£2,712 Member price

A soft, rounded three-seater silhouette with a fluted backrest is fully upholstered in velvet.

Fully wrapped in velvet, the multi-functional Rava sofa is inspired by the social spaces in Soho House Nashville. Available fully formed or as separate modules, it pieces together with discrete crocodile clips to offer various seating arrangements to suit your own space.