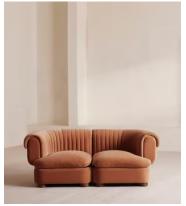

# Rava Modular Sofa, Three Seater, Velvet, Antique Rose

£3,190 Regular price

£2,712 Member price

A soft, rounded three-seater silhouette with a fluted backrest is fully upholstered in velvet.

Fully wrapped in velvet, the multi-functional Rava sofa is inspired by the social spaces in Soho House Nashville. Available fully formed or as separate modules, it pieces together with discrete crocodile clips to offer various seating arrangements to suit your own space.