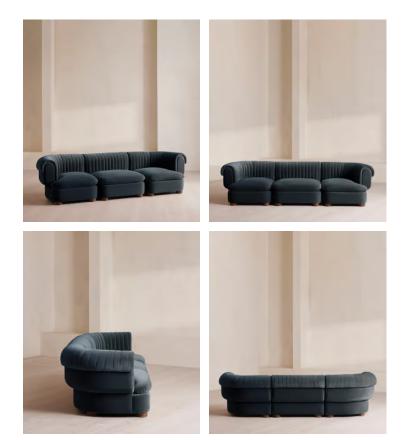

# Rava Sectional Sofa, Four Seater, Velvet, Grey Blue, US

| £4,585 | Regular price |
|--------|---------------|
| £3,897 | Member price  |

A soft, rounded four-seater silhouette with a fluted backrest is fully upholstered in velvet.

Fully wrapped in velvet, the multi-functional Rava sofa is inspired by the social spaces in Soho House Nashville. Available fully formed or as separate modules, it pieces together with discrete crocodile clips to offer various seating arrangements to suit your own space.

### Details

Arm height: 73cm Assembly required: Yes Fabric: 100% Cotton pile (85% Cotton, 15% Polyester) Feet: Oak Filling: Foam, feather and fiber Frame: Engineered Hardwood Removable cushions: Yes Removable legs: No Seat depth: 70cm Seat height: 43cm Seat width: 220cm