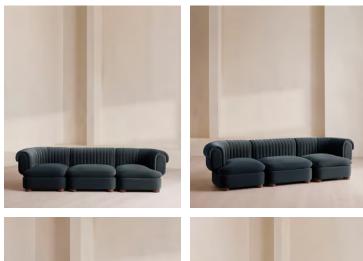

# Rava Modular Sofa, Four Seater, Velvet, Grey Blue

£4,585 Regular price £3,897 Member price

A soft, rounded four-seater silhouette with a fluted backrest is fully upholstered in velvet.

Fully wrapped in velvet, the multi-functional Rava sofa is inspired by the social spaces in Soho House Nashville. Available fully formed or as separate modules, it pieces together with discrete crocodile clips to offer various seating arrangements to suit your own space.

## Available in 2 sizes

Three Seater Sofa (H74 x W193 x D101cm / H29 x W76 x D40") Four Seater Sofa (H74 x W284 x D101cm / H29 x W76 x D40")