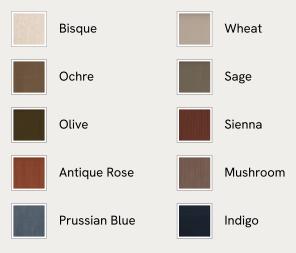

## SOHO HOME







## Available in 2 sizes

Three Seater Sofa (H74 x W193 x D101cm / H29 x W76 x D40") Four Seater Sofa (H74 x W284 x D101cm / H29 x W76 x D40")

#### Available in 10 linens



# Rava Modular Sofa, Four Seater, Velvet, Grey Blue

£4,585 Regular price £3,897 Member price

A soft, rounded four-seater silhouette with a fluted backrest is fully upholstered in velvet.

Fully wrapped in velvet, the multi-functional Rava sofa is inspired by the social spaces in Soho House Nashville. Available fully formed or as separate modules, it pieces together with discrete crocodile clips to offer various seating arrangements to suit your own space.

## Dimensions

Dimensions: H74 x W284 x D101cm / H29 x W76 x D40" Weight: 126kg / 277.8lbs Number of boxes: 3

### Details

Arm height: 73cm Assembly required: Yes Fabric: 100% Cotton pile (85% Cotton, 15% Polyester) Feet: Oak Filling: Foam, feather and fiber Frame: Engineered Hardwood Removable cushions: Yes Removable legs: No Seat