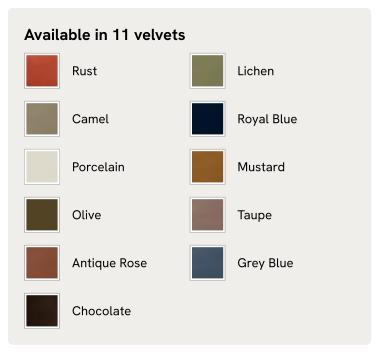

our-seater silhouette with a fluted backrest is fully upholstered in velvet.

Fully wrapped in velvet, the multi-functional Rava sofa is inspired by the social spaces in Soho House Nashville. Available fully formed or as separate modules, it pieces together with discrete crocodile clips to offer various seating arrangements to suit your own space.

## Dimensions

Dimensions: H74 x W284 x D101cm / H29 x W76 x D40" Weight: 126kg / 277.8lbs Number of boxes: 3

### Details

Arm height: 73cm Assembly required: Yes Fabric: 100% Cotton pile (85% Cotton, 15% Polyester) Feet: Oak Filling: Foam, feather and fiber Frame: Engineered Hardwood Removable cushions: Yes Removable legs: No Seat depth: 70cm Seat height: 43cm Seat width: 220cm Care instructions: Professional upholstery cleaning

# SOHO HOME