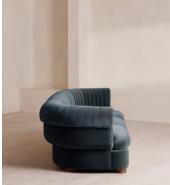

# Rava Modular Sofa, Four Seater, Velvet, Grey Blue

£4,585 Regular price £3,897 Member price

A soft, rounded four-seater silhouette with a fluted backrest is fully upholstered in velvet.

Fully wrapped in velvet, the multi-functional Rava sofa is inspired by the social spaces in Soho House Nashville. Available fully formed or as separate modules, it pieces together with discrete crocodile clips to offer various seating arrangements to suit your own space.

### Details

Arm height: 73cm Assembly required: Yes Fabric: 100% Cotton pile (85% Cotton, 15% Polyester) Feet: Oak Filling: Foam, feather and fiber Frame: Engineered Hardwood Removable cushions: Yes Removable legs: No Seat depth: 70cm Seat height: 43cm Seat width: 220cm Care instructions: Professional upholstery cleaning