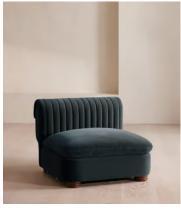

# Rava Modular Sofa, Armless Module, Velvet, Grey Blue

£1,395 Regular price £1,186 Member price

A soft, rounded silhouette with a fluted backrest is fully upholstered in velvet.

Fully wrapped in velvet, the multi-functional Rava sofa is inspired by the social spaces in Soho House Nashville. Available fully formed or as separate modules, it pieces together with discrete crocodile clips to offer various seating arrangements to suit your own space.

### **Dimensions**

**Dimensions:** H74 x W90 x D101cm / H29 x W76 x D40"

Weight: 49kg / 108lbs

Packaged dimensions: H79 x W96 x D107cm / H31.1 x W37.8 x D42.1"

Packaged weight: 49kg / 108lbs

### **Details**

Assembly required: Yes

Fabric: 100% Cotton pile (85% Cotton, 15% Polyester)

Feet: Oak

Filling: Foam, feather and fiber
Frame: Engineered Hardwood
Removable cushions: Yes

Removable legs: No Seat depth: 70cm Seat height: 43cm Seat width: 90cm