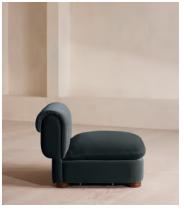

# Rava Ottoman, Velvet, Grey Blue

£995 Regular price £846 Member price

Designed to complement the Rava modular sofa, a square silhouette is softened by curved edges and wrapped in velvet.

Taking cues from the social spaces of Soho House Nashville, this ottoman is designed to complement the Rava modular sofa. Upholstered in velvet that comes in our full made-to-order palette, its square silhouette is rounded at the corners for a soft, comfortable finish.

### **Dimensions**

**Dimensions:** H43 x W90 x D81cm / H29 x W76 x D40"

Weight: 28kg / 61.7lbs

Packaged dimensions: H48 x W97 x D88cm / H18.9 x W38.2 x D34.6"

Packaged weight: 28kg / 61.7lbs

### **Details**

Assembly required: No

Fabric: 100% Cotton pile (85% Cotton, 15% Polyester)

Feet: Oak

Filling: Foam, feather and fiber
Frame: Engineered Hardwood
Removable cushions: No
Removable legs: No
Seat depth: 81cm

Seat height: 43cm Seat width: 90cm