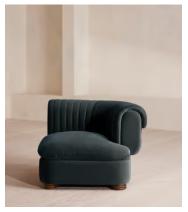

# Rava Modular Sofa, Left Arm Module, Velvet, Grey Blue

£1,595 Regular price £1,356 Member price

A soft, rounded silhouette with a fluted backrest is fully upholstered in velvet.

Fully wrapped in velvet, the multi-functional Rava sofa is inspired by the social spaces in Soho House Nashville. Available fully formed or as separate modules, it pieces together with discrete crocodile clips to offer various seating arrangements to suit your own space.

### **Dimensions**

**Dimensions:** H74 x W97 x D101cm / H29 x W76 x D40"

Weight: 55kg / 121.3lbs

Packaged dimensions: H79 x W101 x D107cm / H31.1 x W39.8 x D42.1"

Packaged weight: 55kg / 121.3lbs

### **Details**

Arm height: 73cm

**Assembly required**: Yes

Fabric: 100% Cotton pile (85% Cotton, 15% Polyester)

Feet: Oak

Filling: Foam, feather and fiber
Frame: Engineered Hardwood
Removable cushions: Yes
Removable legs: No