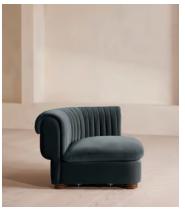

# Rava Modular Sofa, Armless Module, Velvet, Grey Blue

£1,395 Regular price £1,186 Member price

A soft, rounded silhouette with a fluted backrest is fully upholstered in velvet.

Fully wrapped in velvet, the multi-functional Rava sofa is inspired by the social spaces in Soho House Nashville. Available fully formed or as separate modules, it pieces together with discrete crocodile clips to offer various seating arrangements to suit your own space.

### **Dimensions**

**Dimensions:** H74 x W90 x D101cm / H29 x W76 x D40"

Weight: 49kg / 108lbs

Packaged dimensions: H79 x W96 x D107cm / H31.1 x W37.8 x D42.1"

Packaged weight: 49kg / 108lbs

### **Details**

Assembly required: Yes

Fabric: 100% Cotton pile (85% Cotton, 15% Polyester)

Feet: Oak

Filling: Foam, feather and fiber
Frame: Engineered Hardwood
Removable cushions: Yes

Removable legs: No Seat depth: 70cm Seat height: 43cm Seat width: 90cm