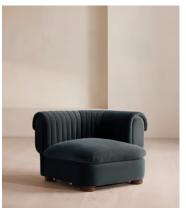

# Rava Modular Sofa, Right Arm Module, Velvet, Grey Blue

£1,595 Regular price £1,356 Member price

A soft, rounded silhouette with a fluted backrest is fully upholstered in velvet.

Fully wrapped in velvet, the multi-functional Rava sofa is inspired by the social spaces in Soho House Nashville. Available fully formed or as separate modules, it pieces together with discrete crocodile clips to offer various seating arrangements to suit your own space.

### **Dimensions**

**Dimensions:** H74 x W97 x D101cm / H29 x W76 x D40"

Weight: 55kg / 121.3lbs

Packaged dimensions: H79 x W101 x D107cm / H31.1 x W39.8 x D42.1"

Packaged weight: 55kg / 121.3lbs

### **Details**

Arm height: 73cm

**Assembly required**: Yes

Fabric: 100% Cotton pile (85% Cotton, 15% Polyester)

Feet: Oak

Filling: Foam, feather and fiber
Frame: Engineered Hardwood
Removable cushions: Yes
Removable legs: No