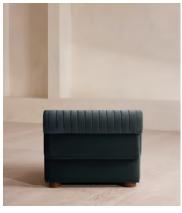

# Rava Ottoman, Velvet, Grey Blue

£995 Regular price £846 Member price

Designed to complement the Rava modular sofa, a square silhouette is softened by curved edges and wrapped in velvet.

Taking cues from the social spaces of Soho House Nashville, this ottoman is designed to complement the Rava modular sofa. Upholstered in velvet that comes in our full made-to-order palette, its square silhouette is rounded at the corners for a soft, comfortable finish.

### **Dimensions**

**Dimensions:** H43 x W90 x D81cm / H29 x W76 x D40"

Weight: 28kg / 61.7lbs

Packaged dimensions: H48 x W97 x D88cm / H18.9 x W38.2 x D34.6"

Packaged weight: 28kg / 61.7lbs

### **Details**

Assembly required: No

Fabric: 100% Cotton pile (85% Cotton, 15% Polyester)

Feet: Oak

Filling: Foam, feather and fiber
Frame: Engineered Hardwood
Removable cushions: No
Removable legs: No
Seat depth: 81cm

Seat height: 43cm Seat width: 90cm