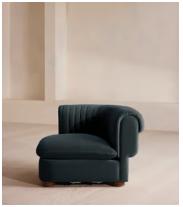

# Rava Modular Sofa, Armless Module, Velvet, Grey Blue

£1,395 Regular price £1,186 Member price

A soft, rounded silhouette with a fluted backrest is fully upholstered in velvet.

Fully wrapped in velvet, the multi-functional Rava sofa is inspired by the social spaces in Soho House Nashville. Available fully formed or as separate modules, it pieces together with discrete crocodile clips to offer various seating arrangements to suit your own space.

### **Dimensions**

**Dimensions:** H74 x W90 x D101cm / H29 x W76 x D40"

Weight: 49kg / 108lbs

Packaged dimensions: H79 x W96 x D107cm / H31.1 x W37.8 x D42.1"

Packaged weight: 49kg / 108lbs

### **Details**

Assembly required: Yes

Fabric: 100% Cotton pile (85% Cotton, 15% Polyester)

Feet: Oak

Filling: Foam, feather and fiber
Frame: Engineered Hardwood
Removable cushions: Yes

Removable legs: No Seat depth: 70cm Seat height: 43cm Seat width: 90cm