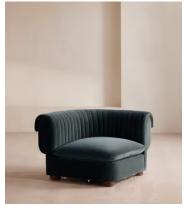

# Rava Modular Sofa, Armless Module, Velvet, Grey Blue

£1,395 Regular price £1,186 Member price

A soft, rounded silhouette with a fluted backrest is fully upholstered in velvet.

Fully wrapped in velvet, the multi-functional Rava sofa is inspired by the social spaces in Soho House Nashville. Available fully formed or as separate modules, it pieces together with discrete crocodile clips to offer various seating arrangements to suit your own space.

### **Dimensions**

**Dimensions:** H74 x W90 x D101cm / H29 x W76 x D40"

Weight: 49kg / 108lbs

Packaged dimensions: H79 x W96 x D107cm / H31.1 x W37.8 x D42.1"

Packaged weight: 49kg / 108lbs

### **Details**

Assembly required: Yes

Fabric: 100% Cotton pile (85% Cotton, 15% Polyester)

Feet: Oak

Filling: Foam, feather and fiber
Frame: Engineered Hardwood
Removable cushions: Yes

Removable legs: No Seat depth: 70cm Seat height: 43cm Seat width: 90cm