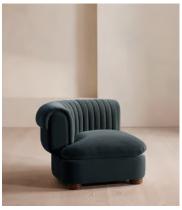

# Rava Modular Sofa, Right Arm Module, Velvet, Grey Blue

£1,595 Regular price £1,356 Member price

A soft, rounded silhouette with a fluted backrest is fully upholstered in velvet.

Fully wrapped in velvet, the multi-functional Rava sofa is inspired by the social spaces in Soho House Nashville. Available fully formed or as separate modules, it pieces together with discrete crocodile clips to offer various seating arrangements to suit your own space.

### **Dimensions**

**Dimensions:** H74 x W97 x D101cm / H29 x W76 x D40"

Weight: 55kg / 121.3lbs

Packaged dimensions: H79 x W101 x D107cm / H31.1 x W39.8 x D42.1"

Packaged weight: 55kg / 121.3lbs

### **Details**

Arm height: 73cm

**Assembly required**: Yes

Fabric: 100% Cotton pile (85% Cotton, 15% Polyester)

Feet: Oak

Filling: Foam, feather and fiber
Frame: Engineered Hardwood
Removable cushions: Yes
Removable legs: No

Seat depth: 70cm Seat height: 43cm Seat width: 65cm