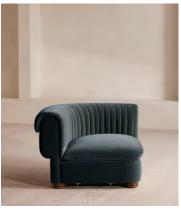

# Rava Modular Sofa, Corner Module, Velvet, Grey Blue

£1,595 Regular price £1,356 Member price

A soft, rounded silhouette with a fluted backrest is fully upholstered in velvet.

Fully wrapped in velvet, the multi-functional Rava sofa is inspired by the social spaces in Soho House Nashville. Available fully formed or as separate modules, it pieces together with discrete crocodile clips to offer various seating arrangements to suit your own space.

### **Dimensions**

**Dimensions:** H74 x W101 x D101cm / H29 x W76 x D40"

Weight: 59kg / 130.1lbs

Packaged dimensions: H79 x W107 x D107cm / H31.1 x W42.1 x D42.1"

Packaged weight: 59kg / 130.1lbs

### **Details**

Assembly required: Yes

Fabric: 100% Cotton pile (85% Cotton, 15% Polyester)

Feet: Oak

Filling: Foam, feather and fiber
Frame: Engineered Hardwood
Removable cushions: Yes
Removable legs: No

Seat depth: 70cm Seat height: 43cm Seat width: 65cm