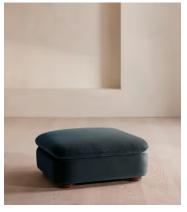

# Rava Ottoman, Velvet, Grey Blue

£995 Regular price £846 Member price

Designed to complement the Rava modular sofa, a square silhouette is softened by curved edges and wrapped in velvet.

Taking cues from the social spaces of Soho House Nashville, this ottoman is designed to complement the Rava modular sofa. Upholstered in velvet that comes in our full made-to-order palette, its square silhouette is rounded at the corners for a soft, comfortable finish.

### **Dimensions**

**Dimensions:** H43 x W90 x D81cm / H29 x W76 x D40"

Weight: 28kg / 61.7lbs

Packaged dimensions: H48 x W97 x D88cm / H18.9 x W38.2 x D34.6"

Packaged weight: 28kg / 61.7lbs

### **Details**

Assembly required: No

Fabric: 100% Cotton pile (85% Cotton, 15% Polyester)

Feet: Oak

Filling: Foam, feather and fiber
Frame: Engineered Hardwood
Removable cushions: No
Removable legs: No
Seat depth: 81cm

Seat height: 43cm Seat width: 90cm