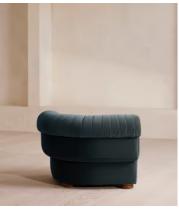

# Rava Ottoman, Velvet, Grey Blue

£995 Regular price £846 Member price

Designed to complement the Rava modular sofa, a square silhouette is softened by curved edges and wrapped in velvet.

Taking cues from the social spaces of Soho House Nashville, this ottoman is designed to complement the Rava modular sofa. Upholstered in velvet that comes in our full made-to-order palette, its square silhouette is rounded at the corners for a soft, comfortable finish.

### **Dimensions**

**Dimensions:** H43 x W90 x D81cm / H29 x W76 x D40"

Weight: 28kg / 61.7lbs

Packaged dimensions: H48 x W97 x D88cm / H18.9 x W38.2 x D34.6"

Packaged weight: 28kg / 61.7lbs

### **Details**

Assembly required: No

Fabric: 100% Cotton pile (85% Cotton, 15% Polyester)

Feet: Oak

Filling: Foam, feather and fiber
Frame: Engineered Hardwood
Removable cushions: No
Removable legs: No
Seat depth: 81cm

Seat height: 43cm Seat width: 90cm