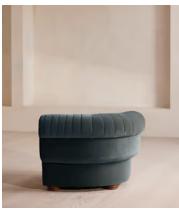

# Rava Ottoman, Velvet, Grey Blue

£995 Regular price £846 Member price

Designed to complement the Rava modular sofa, a square silhouette is softened by curved edges and wrapped in velvet.

Taking cues from the social spaces of Soho House Nashville, this ottoman is designed to complement the Rava modular sofa. Upholstered in velvet that comes in our full made-to-order palette, its square silhouette is rounded at the corners for a soft, comfortable finish.

### **Dimensions**

**Dimensions:** H43 x W90 x D81cm / H29 x W76 x D40"

Weight: 28kg / 61.7lbs

Packaged dimensions: H48 x W97 x D88cm / H18.9 x W38.2 x D34.6"

Packaged weight: 28kg / 61.7lbs

### **Details**

Assembly required: No

Fabric: 100% Cotton pile (85% Cotton, 15% Polyester)

Feet: Oak

Filling: Foam, feather and fiber
Frame: Engineered Hardwood
Removable cushions: No
Removable legs: No
Seat depth: 81cm

Seat height: 43cm Seat width: 90cm