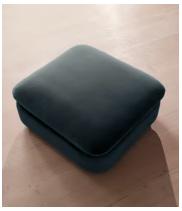

# Rava Ottoman, Velvet, Grey Blue

£995 Regular price £846 Member price

Designed to complement the Rava modular sofa, a square silhouette is softened by curved edges and wrapped in velvet.

Taking cues from the social spaces of Soho House Nashville, this ottoman is designed to complement the Rava modular sofa. Upholstered in velvet that comes in our full made-to-order palette, its square silhouette is rounded at the corners for a soft, comfortable finish.

### **Dimensions**

**Dimensions:** H43 x W90 x D81cm / H29 x W76 x D40"

Weight: 28kg / 61.7lbs

Packaged dimensions: H48 x W97 x D88cm / H18.9 x W38.2 x D34.6"

Packaged weight: 28kg / 61.7lbs

### **Details**

Assembly required: No

Fabric: 100% Cotton pile (85% Cotton, 15% Polyester)

Feet: Oak

Filling: Foam, feather and fiber
Frame: Engineered Hardwood
Removable cushions: No
Removable legs: No
Seat depth: 81cm

Seat height: 43cm Seat width: 90cm