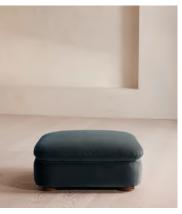

# Rava Ottoman, Velvet, Grey Blue

£995 Regular price £846 Member price

Designed to complement the Rava modular sofa, a square silhouette is softened by curved edges and wrapped in velvet.

Taking cues from the social spaces of Soho House Nashville, this ottoman is designed to complement the Rava modular sofa. Upholstered in velvet that comes in our full made-to-order palette, its square silhouette is rounded at the corners for a soft, comfortable finish.

### **Dimensions**

**Dimensions:** H43 x W90 x D81cm / H29 x W76 x D40"

Weight: 28kg / 61.7lbs

Packaged dimensions: H48 x W97 x D88cm / H18.9 x W38.2 x D34.6"

Packaged weight: 28kg / 61.7lbs

### **Details**

Assembly required: No

Fabric: 100% Cotton pile (85% Cotton, 15% Polyester)

Feet: Oak

Filling: Foam, feather and fiber
Frame: Engineered Hardwood
Removable cushions: No
Removable legs: No
Seat depth: 81cm

Seat height: 43cm Seat width: 90cm