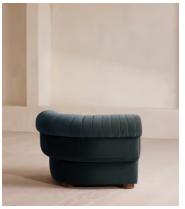

# Rava Ottoman, Velvet, Grey Blue

£995 Regular price £846 Member price

Designed to complement the Rava modular sofa, a square silhouette is softened by curved edges and wrapped in velvet.

Taking cues from the social spaces of Soho House Nashville, this ottoman is designed to complement the Rava modular sofa. Upholstered in velvet that comes in our full made-to-order palette, its square silhouette is rounded at the corners for a soft, comfortable finish.

### **Dimensions**

**Dimensions:** H43 x W90 x D81cm / H29 x W76 x D40"

Weight: 28kg / 61.7lbs

Packaged dimensions: H48 x W97 x D88cm / H18.9 x W38.2 x D34.6"

Packaged weight: 28kg / 61.7lbs

### **Details**

Assembly required: No

Fabric: 100% Cotton pile (85% Cotton, 15% Polyester)

Feet: Oak

Filling: Foam, feather and fiber
Frame: Engineered Hardwood
Removable cushions: No
Removable legs: No
Seat depth: 81cm

Seat height: 43cm Seat width: 90cm