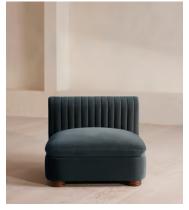

# Rava Modular Sofa, Armless Module, Velvet, Grey Blue

£1,395 Regular price £1,186 Member price

A soft, rounded silhouette with a fluted backrest is fully upholstered in velvet.

Fully wrapped in velvet, the multi-functional Rava sofa is inspired by the social spaces in Soho House Nashville. Available fully formed or as separate modules, it pieces together with discrete crocodile clips to offer various seating arrangements to suit your own space.

### **Dimensions**

**Dimensions:** H74 x W90 x D101cm / H29 x W76 x D40"

Weight: 49kg / 108lbs

Packaged dimensions: H79 x W96 x D107cm / H31.1 x W37.8 x D42.1"

Packaged weight: 49kg / 108lbs

### **Details**

Assembly required: Yes

Fabric: 100% Cotton pile (85% Cotton, 15% Polyester)

Feet: Oak

Filling: Foam, feather and fiber
Frame: Engineered Hardwood
Removable cushions: Yes

Removable legs: No Seat depth: 70cm Seat height: 43cm Seat width: 90cm