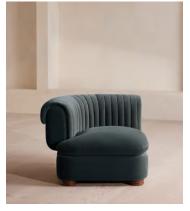

# Rava Modular Sofa, Left Arm Module, Velvet, Grey Blue

£1,595 Regular price £1,356 Member price

A soft, rounded silhouette with a fluted backrest is fully upholstered in velvet.

Fully wrapped in velvet, the multi-functional Rava sofa is inspired by the social spaces in Soho House Nashville. Available fully formed or as separate modules, it pieces together with discrete crocodile clips to offer various seating arrangements to suit your own space.

### **Dimensions**

**Dimensions:** H74 x W97 x D101cm / H29 x W76 x D40"

Weight: 55kg / 121.3lbs

Packaged dimensions: H79 x W101 x D107cm / H31.1 x W39.8 x D42.1"

Packaged weight: 55kg / 121.3lbs

### **Details**

Arm height: 73cm

**Assembly required**: Yes

Fabric: 100% Cotton pile (85% Cotton, 15% Polyester)

Feet: Oak

Filling: Foam, feather and fiber
Frame: Engineered Hardwood
Removable cushions: Yes
Removable legs: No

Seat depth: 70cm
Seat height: 43cm
Seat width: 65cm