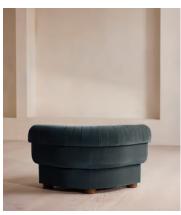

# Rava Ottoman, Velvet, Grey Blue

£995 Regular price £846 Member price

Designed to complement the Rava modular sofa, a square silhouette is softened by curved edges and wrapped in velvet.

Taking cues from the social spaces of Soho House Nashville, this ottoman is designed to complement the Rava modular sofa. Upholstered in velvet that comes in our full made-to-order palette, its square silhouette is rounded at the corners for a soft, comfortable finish.

### **Dimensions**

**Dimensions:** H43 x W90 x D81cm / H29 x W76 x D40"

Weight: 28kg / 61.7lbs

Packaged dimensions: H48 x W97 x D88cm / H18.9 x W38.2 x D34.6"

Packaged weight: 28kg / 61.7lbs

### **Details**

Assembly required: No

Fabric: 100% Cotton pile (85% Cotton, 15% Polyester)

Feet: Oak

Filling: Foam, feather and fiber
Frame: Engineered Hardwood
Removable cushions: No
Removable legs: No
Seat depth: 81cm

Seat height: 43cm Seat width: 90cm