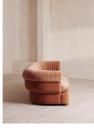

# Product details

A soft, rounded four-seater silhouette with a fluted backrest is fully upholstered in velvet. Fully wrapped in velvet, the multi-functional Rava sofa is inspired by the social spaces in Soho House Nashville. Available fully formed or as separate modules, it pieces together with discrete crocodile clips to offer various seating arrangements to suit your own space.

### **Dimensions**

Product dimensions: H74 x W284 x D101cm / H29 x

W76 x D40"

Product weight: 126kg / 277.8lbs

Number of boxes: 3