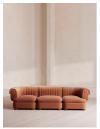

# Product details

A soft, rounded four-seater silhouette with a fluted backrest is fully upholstered in velvet. Fully wrapped in velvet, the multi-functional Rava sofa is inspired by the social spaces in Soho House Nashville. Available fully formed or as separate modules, it pieces together with discrete crocodile clips to offer various seating arrangements to suit your own space.

### **Dimensions**

Product dimensions: H74 x W284 x D101cm / H29 x

W76 x D40"

Product weight: 126kg / 277.8lbs

Number of boxes: 3