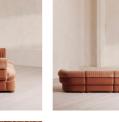

# Rava Sectional Sofa, Four Seater, Velvet, Antique Rose, Us

£4,585 Regular

£3,897 Membership

# Product details

A soft, rounded four-seater silhouette with a fluted backrest is fully upholstered in velvet. Fully wrapped in velvet, the multi-functional Rava sofa is inspired by the social spaces in Soho House Nashville. Available fully formed or as separate modules, it pieces together with discrete crocodile clips to offer various seating arrangements to suit your own space.