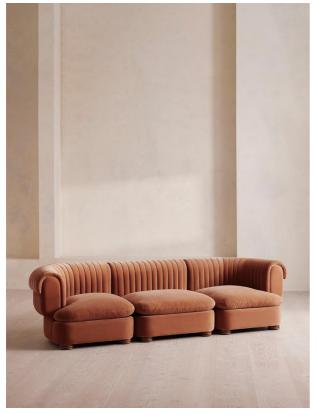

# Rava Sectional Sofa, Four Seater, Velvet, Antique Rose, Us

£4,585 Regular

£3,897 Membership

# Product details

A soft, rounded four-seater silhouette with a fluted backrest is fully upholstered in velvet. Fully wrapped in velvet, the multi-functional Rava sofa is inspired by the social spaces in Soho House Nashville. Available fully formed or as separate modules, it pieces together with discrete crocodile clips to offer various seating arrangements to suit your own space.

### **Dimensions**

Product dimensions: H74 x W284 x D101cm / H29 x

W76 x D40"

Product weight: 126kg / 277.8lbs

Number of boxes: 3

#### **Details**

Arm height: 73cm Assembly required: Yes

Care instructions: Professional upholstery

Fabric: 100% Cotton pile (85% Cotton, 15%

Polyester) Feet: Oak

Filling: Foam, feather and fiber Frame: Engineered Hardwood Removable cushions: Yes Removable legs: No

Seat depth: 70cm Seat height: 43cm Seat width: 220cm