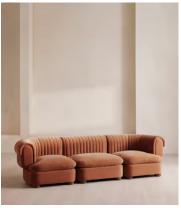

# Rava Modular Sofa, Four Seater, Velvet, Antique Rose

£4,585 Regular price

£3,897 Member price

A soft, rounded four-seater silhouette with a fluted backrest is fully upholstered in velvet.

Fully wrapped in velvet, the multi-functional Rava sofa is inspired by the social spaces in Soho House Nashville. Available fully formed or as separate modules, it pieces together with discrete crocodile clips to offer various seating arrangements to suit your own space.