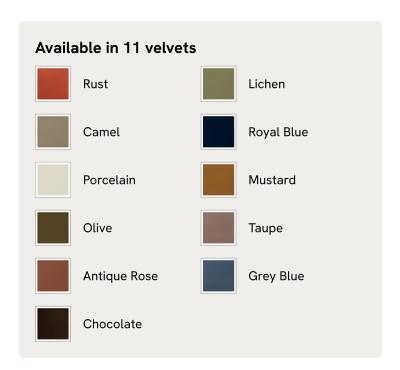

# Rava Modular Sofa, Four Seater, Velvet, Antique Rose

£4,585 Regular price

£3,897 Member price

A soft, rounded four-seater silhouette with a fluted backrest is fully upholstered in velvet.

Fully wrapped in velvet, the multi-functional Rava sofa is inspired by the social spaces in Soho House Nashville. Available fully formed or as separate modules, it pieces together with discrete crocodile clips to offer various seating arrangements to suit your own space.