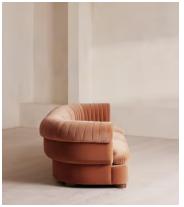

# Rava Modular Sofa, Four Seater, Velvet, Antique Rose

£4,585 Regular price

£3,897 Member price

A soft, rounded four-seater silhouette with a fluted backrest is fully upholstered in velvet.

Fully wrapped in velvet, the multi-functional Rava sofa is inspired by the social spaces in Soho House Nashville. Available fully formed or as separate modules, it pieces together with discrete crocodile clips to offer various seating arrangements to suit your own space.