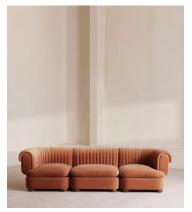

# Rava Modular Sofa, Four Seater, Velvet, Antique Rose

£4,585 Regular price

£3,897 Member price

A soft, rounded four-seater silhouette with a fluted backrest is fully upholstered in velvet.

Fully wrapped in velvet, the multi-functional Rava sofa is inspired by the social spaces in Soho House Nashville. Available fully formed or as separate modules, it pieces together with discrete crocodile clips to offer various seating arrangements to suit your own space.