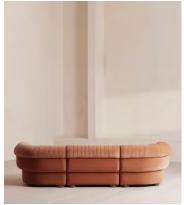

# Rava Modular Sofa, Four Seater, Velvet, Antique Rose

£4,585 Regular price

£3,897 Member price

A soft, rounded four-seater silhouette with a fluted backrest is fully upholstered in velvet.

Fully wrapped in velvet, the multi-functional Rava sofa is inspired by the social spaces in Soho House Nashville. Available fully formed or as separate modules, it pieces together with discrete crocodile clips to offer various seating arrangements to suit your own space.