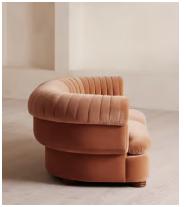

# Rava Sectional Sofa, Three Seater, Velvet, Antique Rose, US

£3,190 Regular price £2,712 Member price

A soft, rounded three-seater silhouette with a fluted backrest is fully upholstered in velvet.

Fully wrapped in velvet, the multi-functional Rava sofa is inspired by the social spaces in Soho House Nashville. Available fully formed or as separate modules, it pieces together with discrete crocodile clips to offer various seating arrangements to suit your own space.