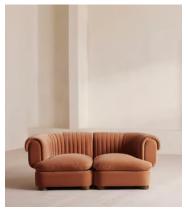

# Rava Sectional Sofa, Three Seater, Velvet, Antique Rose, US

£3,190 Regular price £2,712 Member price

A soft, rounded three-seater silhouette with a fluted backrest is fully upholstered in velvet.

Fully wrapped in velvet, the multi-functional Rava sofa is inspired by the social spaces in Soho House Nashville. Available fully formed or as separate modules, it pieces together with discrete crocodile clips to offer various seating arrangements to suit your own space.

#### **Dimensions**

**Dimensions:** H74 x W193 x D101cm / H29 x W76 x D40"

Weight: 43kg / 94.8lbs
Number of boxes: 2