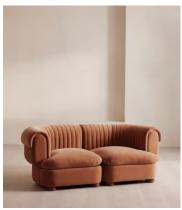

# Rava Sectional Sofa, Three Seater, Velvet, Antique Rose, US

£3,190 Regular price £2,712 Member price

A soft, rounded three-seater silhouette with a fluted backrest is fully upholstered in velvet.

Fully wrapped in velvet, the multi-functional Rava sofa is inspired by the social spaces in Soho House Nashville. Available fully formed or as separate modules, it pieces together with discrete crocodile clips to offer various seating arrangements to suit your own space.