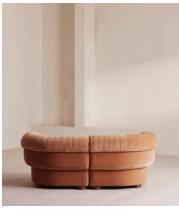

# Rava Sectional Sofa, Three Seater, Velvet, Antique Rose, US

£3,190 Regular price £2,712 Member price

A soft, rounded three-seater silhouette with a fluted backrest is fully upholstered in velvet.

Fully wrapped in velvet, the multi-functional Rava sofa is inspired by the social spaces in Soho House Nashville. Available fully formed or as separate modules, it pieces together with discrete crocodile clips to offer various seating arrangements to suit your own space.