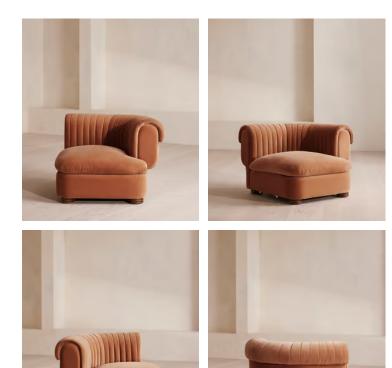

# Rava Modular Sofa, Right Arm Module, Velvet, Antique Rose

£1,595 Regular price £1,356 Member price

A soft, rounded silhouette with a fluted backrest is fully upholstered in velvet.

Fully wrapped in velvet, the multi-functional Rava sofa is inspired by the social spaces in Soho House Nashville. Available fully formed or as separate modules, it pieces together with discrete crocodile clips to offer various seating arrangements to suit your own space.

### Dimensions

Dimensions: H74 x W97 x D101cm / H29 x W76 x D40" Weight: 55kg / 121.3lbs Packaged dimensions: H79 x W101 x D107cm / H31.1 x W39.8 x D42.1" Packaged weight: 55kg / 121.3lbs

#### Details

Arm height: 73cm Assembly required: Yes Fabric: 100% Cotton pile (85% Cotton, 15% Polyester) Feet: Oak Filling: Foam, feather and fiber Frame: Engineered Hardwood Removable cushions: Yes Removable legs: No Seat depth: 70cm Seat height: 43cm Seat width: 65cm