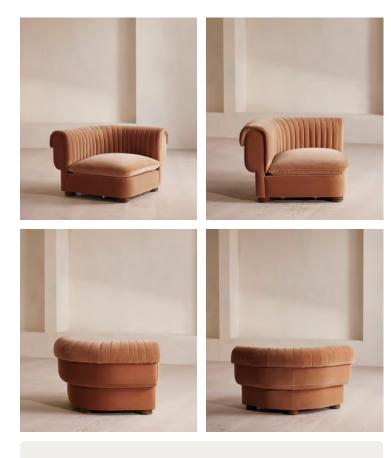

# Rava Modular Sofa, Corner Module, Velvet, Antique Rose

£1,595 Regular price £1,356 Member price

A soft, rounded silhouette with a fluted backrest is fully upholstered in velvet.

Fully wrapped in velvet, the multi-functional Rava sofa is inspired by the social spaces in Soho House Nashville. Available fully formed or as separate modules, it pieces together with discrete crocodile clips to offer various seating arrangements to suit your own space.

# Rava Ottoman, Velvet, Antique Rose

£995 Regular price £846 Member price

Designed to complement the Rava modular sofa, a square silhouette is softened by curved edges and wrapped in velvet.

Taking cues from the social spaces of Soho House Nashville, this ottoman is designed to complement the Rava modular sofa. Upholstered in velvet that comes in our full made-to-order palette, its square silhouette is rounded at the corners for a soft, comfortable finish.