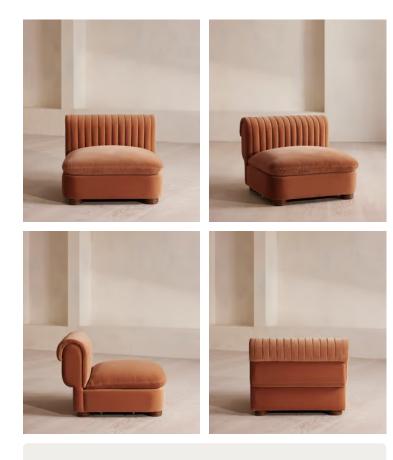

# Rava Modular Sofa, Left Arm Module, Velvet, Antique Rose

£1,595 Regular price £1,356 Member price

A soft, rounded silhouette with a fluted backrest is fully upholstered in velvet.

Fully wrapped in velvet, the multi-functional Rava sofa is inspired by the social spaces in Soho House Nashville. Available fully formed or as separate modules, it pieces together with discrete crocodile clips to offer various seating arrangements to suit your own space.

# Rava Modular Sofa, Right Arm Module, Velvet, Antique Rose

£1,595 Regular price £1,356 Member price

A soft, rounded silhouette with a fluted backrest is fully upholstered in velvet.

Fully wrapped in velvet, the multi-functional Rava sofa is inspired by the social spaces in Soho House Nashville. Available fully formed or as separate modules, it pieces together with discrete crocodile clips to offer various seating arrangements to suit your own space.