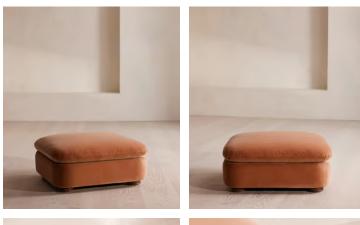

# Rava Ottoman, Velvet, Antique Rose

£995 Regular price £846 Member price

Designed to complement the Rava modular sofa, a square silhouette is softened by curved edges and wrapped in velvet.

Taking cues from the social spaces of Soho House Nashville, this ottoman is designed to complement the Rava modular sofa. Upholstered in velvet that comes in our full made-to-order palette, its square silhouette is rounded at the corners for a soft, comfortable finish.