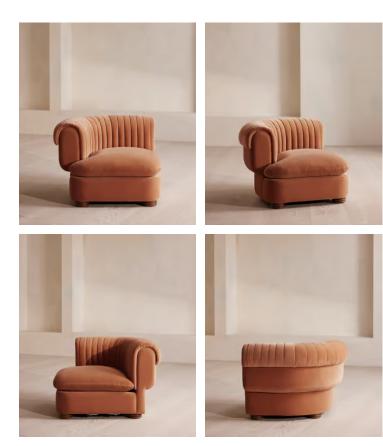

# Rava Modular Sofa, Left Arm Module, Velvet, Antique Rose

£1,595 Regular price £1,356 Member price

A soft, rounded silhouette with a fluted backrest is fully upholstered in velvet.

Fully wrapped in velvet, the multi-functional Rava sofa is inspired by the social spaces in Soho House Nashville. Available fully formed or as separate modules, it pieces together with discrete crocodile clips to offer various seating arrangements to suit your own space.

### Dimensions

Dimensions: H74 x W97 x D101cm / H29 x W76 x D40" Weight: 55kg / 121.3lbs Packaged dimensions: H79 x W101 x D107cm / H31.1 x W39.8 x D42.1" Packaged weight: 55kg / 121.3lbs

#### Details

Arm height: 73cm Assembly required: Yes Fabric: 100% Cotton pile (85% Cotton, 15% Polyester) Feet: Oak Filling: Foam, feather and fiber Frame: Engineered Hardwood Removable cushions: Yes Removable legs: No Seat depth: 70cm Seat height: 43cm