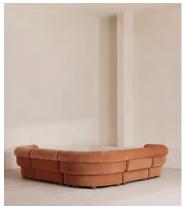

# Rava Modular Sofa, Corner Sofa, Velvet, Antique Rose

£7,575 Regular price £6,439 Member price

A soft, rounded silhouette with a fluted backrest is fully upholstered in velvet.

Fully wrapped in velvet, the multi-functional Rava corner sofa is inspired by the social spaces in Soho House Nashville. Available fully formed or as separate modules, it pieces together with discrete crocodile clips to offer various seating arrangements to suit your own space.

#### **Dimensions**

**Dimensions:** H74 x W284 x D284cm / H29 x W76 x D40"

Weight: 211kg / 465.2lbs Number of boxes: 5