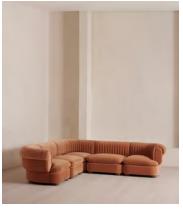

# Rava Modular Sofa, Corner Sofa, Velvet, Antique Rose

£7,575 Regular price £6,439 Member price

A soft, rounded silhouette with a fluted backrest is fully upholstered in velvet.

Fully wrapped in velvet, the multi-functional Rava corner sofa is inspired by the social spaces in Soho House Nashville. Available fully formed or as separate modules, it pieces together with discrete crocodile clips to offer various seating arrangements to suit your own space.

#### **Dimensions**

**Dimensions:** H74 x W284 x D284cm / H29 x W76 x D40"

Weight: 211kg / 465.2lbs Number of boxes: 5