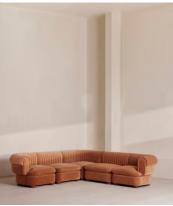

# Rava Modular Sofa, Corner Sofa, Velvet, Antique Rose

£7,575 Regular price £6,439 Member price

A soft, rounded silhouette with a fluted backrest is fully upholstered in velvet.

Fully wrapped in velvet, the multi-functional Rava corner sofa is inspired by the social spaces in Soho House Nashville. Available fully formed or as separate modules, it pieces together with discrete crocodile clips to offer various seating arrangements to suit your own space.

#### **Dimensions**

**Dimensions:** H74 x W284 x D284cm / H29 x W76 x D40"

Weight: 211kg / 465.2lbs Number of boxes: 5