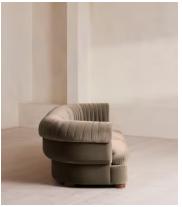

# Rava Modular Sofa, Four Seater, Velvet, Taupe

£4,585 Regular price £3,897 Member price

A soft, rounded four-seater silhouette with a fluted backrest is fully upholstered in velvet.

Fully wrapped in velvet, the multi-functional Rava sofa is inspired by the social spaces in Soho House Nashville. Available fully formed or as separate modules, it pieces together with discrete crocodile clips to offer various seating arrangements to suit your own space.

### **Details**

Arm height: 73cm

Assembly required: Yes

Fabric: 100% Cotton pile (85% Cotton, 15% Polyester)

Feet: Oak

Filling: Foam, feather and fiber
Frame: Engineered Hardwood
Removable cushions: Yes

Removable legs: No Seat depth: 70cm Seat height: 43cm Seat width: 220cm