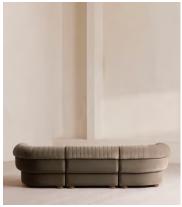

# Rava Modular Sofa, Four Seater, Velvet, Taupe

£4,585 Regular price £3,897 Member price

A soft, rounded four-seater silhouette with a fluted backrest is fully upholstered in velvet.

Fully wrapped in velvet, the multi-functional Rava sofa is inspired by the social spaces in Soho House Nashville. Available fully formed or as separate modules, it pieces together with discrete crocodile clips to offer various seating arrangements to suit your own space.

### **Details**

Arm height: 73cm

Assembly required: Yes

Fabric: 100% Cotton pile (85% Cotton, 15% Polyester)

Feet: Oak

Filling: Foam, feather and fiber
Frame: Engineered Hardwood
Removable cushions: Yes

Removable legs: No Seat depth: 70cm Seat height: 43cm Seat width: 220cm