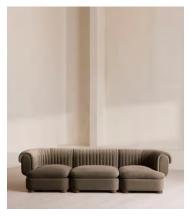

# Rava Modular Sofa, Four Seater, Velvet, Taupe

£4,585 Regular price £3,897 Member price

A soft, rounded four-seater silhouette with a fluted backrest is fully upholstered in velvet.

Fully wrapped in velvet, the multi-functional Rava sofa is inspired by the social spaces in Soho House Nashville. Available fully formed or as separate modules, it pieces together with discrete crocodile clips to offer various seating arrangements to suit your own space.

### **Details**

Arm height: 73cm

Assembly required: Yes

Fabric: 100% Cotton pile (85% Cotton, 15% Polyester)

Feet: Oak

Filling: Foam, feather and fiber
Frame: Engineered Hardwood
Removable cushions: Yes

Removable legs: No Seat depth: 70cm Seat height: 43cm Seat width: 220cm