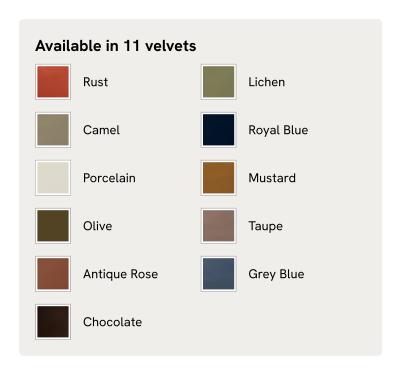

# Rava Modular Sofa, Four Seater, Velvet, Taupe

£4,585 Regular price £3,897 Member price

A soft, rounded four-seater silhouette with a fluted backrest is fully upholstered in velvet.

Fully wrapped in velvet, the multi-functional Rava sofa is inspired by the social spaces in Soho House Nashville. Available fully formed or as separate modules, it pieces together with discrete crocodile clips to offer various seating arrangements to suit your own space.