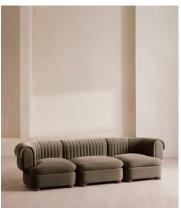

# Rava Modular Sofa, Four Seater, Velvet, Taupe

£4,585 Regular price £3,897 Member price

A soft, rounded four-seater silhouette with a fluted backrest is fully upholstered in velvet.

Fully wrapped in velvet, the multi-functional Rava sofa is inspired by the social spaces in Soho House Nashville. Available fully formed or as separate modules, it pieces together with discrete crocodile clips to offer various seating arrangements to suit your own space.

### **Details**

Arm height: 73cm

Assembly required: Yes

Fabric: 100% Cotton pile (85% Cotton, 15% Polyester)

Feet: Oak

Filling: Foam, feather and fiber
Frame: Engineered Hardwood
Removable cushions: Yes

Removable legs: No Seat depth: 70cm Seat height: 43cm Seat width: 220cm