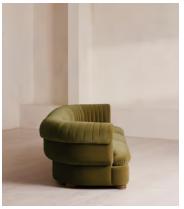

# Rava Modular Sofa, Four Seater, Velvet, Olive

£4,585 Regular price £3,897 Member price

A soft, rounded four-seater silhouette with a fluted backrest is fully upholstered in velvet.

Fully wrapped in velvet, the multi-functional Rava sofa is inspired by the social spaces in Soho House Nashville. Available fully formed or as separate modules, it pieces together with discrete crocodile clips to offer various seating arrangements to suit your own space.

### **Details**

Arm height: 73cm

Assembly required: Yes

Fabric: 100% Cotton pile (85% Cotton, 15% Polyester)

Feet: Oak

Filling: Foam, feather and fiber
Frame: Engineered Hardwood
Removable cushions: Yes

Removable legs: No Seat depth: 70cm Seat height: 43cm Seat width: 220cm