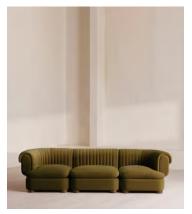

# Rava Modular Sofa, Four Seater, Velvet, Olive

£4,585 Regular price £3,897 Member price

A soft, rounded four-seater silhouette with a fluted backrest is fully upholstered in velvet.

Fully wrapped in velvet, the multi-functional Rava sofa is inspired by the social spaces in Soho House Nashville. Available fully formed or as separate modules, it pieces together with discrete crocodile clips to offer various seating arrangements to suit your own space.

### **Details**

Arm height: 73cm

Assembly required: Yes

Fabric: 100% Cotton pile (85% Cotton, 15% Polyester)

Feet: Oak

Filling: Foam, feather and fiber
Frame: Engineered Hardwood
Removable cushions: Yes

Removable legs: No Seat depth: 70cm Seat height: 43cm Seat width: 220cm