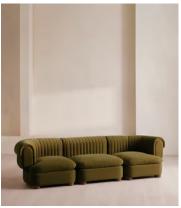

# Rava Modular Sofa, Four Seater, Velvet, Olive

£4,585 Regular price £3,897 Member price

A soft, rounded four-seater silhouette with a fluted backrest is fully upholstered in velvet.

Fully wrapped in velvet, the multi-functional Rava sofa is inspired by the social spaces in Soho House Nashville. Available fully formed or as separate modules, it pieces together with discrete crocodile clips to offer various seating arrangements to suit your own space.

### **Details**

Arm height: 73cm

Assembly required: Yes

Fabric: 100% Cotton pile (85% Cotton, 15% Polyester)

Feet: Oak

Filling: Foam, feather and fiber
Frame: Engineered Hardwood
Removable cushions: Yes

Removable legs: No Seat depth: 70cm Seat height: 43cm Seat width: 220cm