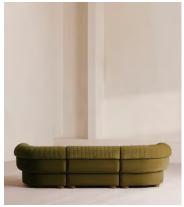

# Rava Modular Sofa, Four Seater, Velvet, Olive

£4,585 Regular price £3,897 Member price

A soft, rounded four-seater silhouette with a fluted backrest is fully upholstered in velvet.

Fully wrapped in velvet, the multi-functional Rava sofa is inspired by the social spaces in Soho House Nashville. Available fully formed or as separate modules, it pieces together with discrete crocodile clips to offer various seating arrangements to suit your own space.

### **Details**

Arm height: 73cm

Assembly required: Yes

Fabric: 100% Cotton pile (85% Cotton, 15% Polyester)

Feet: Oak

Filling: Foam, feather and fiber
Frame: Engineered Hardwood
Removable cushions: Yes

Removable legs: No Seat depth: 70cm Seat height: 43cm Seat width: 220cm