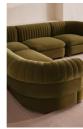

# Rava Sectional Sofa, Corner Sofa, Velvet, Olive, Us

£7,575 Regular

£6,439 Membership

# Product details

A soft, rounded silhouette with a fluted backrest is fully upholstered in velvet.

Fully wrapped in velvet, the multi-functional Rava corner sofa is inspired by the social spaces in Soho House Nashville. Available fully formed or as separate modules, it pieces together with discrete crocodile clips to offer various seating arrangements to suit your own space.