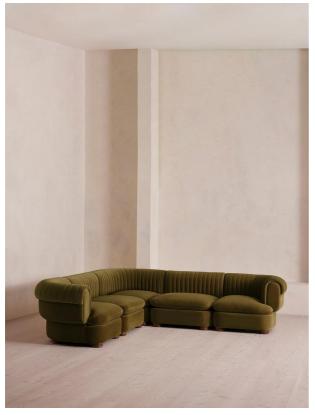

# Rava Sectional Sofa, Corner Sofa, Velvet, Olive, Us

£7,575 Regular

£6,439 Membership

# Product details

A soft, rounded silhouette with a fluted backrest is fully upholstered in velvet.

Fully wrapped in velvet, the multi-functional Rava corner sofa is inspired by the social spaces in Soho House Nashville. Available fully formed or as separate modules, it pieces together with discrete crocodile clips to offer various seating arrangements to suit your own space.