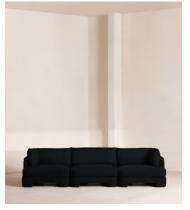

# Odell Modular Sofa, Four Seater, Linen, Sienna

£4,885 Regular price £4,152 Member price

An arched back with cut-out detailing creates a focal point from every angle, whichever configuration you choose.

Fully upholstered in linen in a range of bespoke colours, our Odell modular sofa is specially designed to adapt to your living space with its individual modules. With feather-wrapped cushions fully upholstered in linen, its low profile has a unique, arched back with cut-out detailing inspired by the interiors of 180 House.