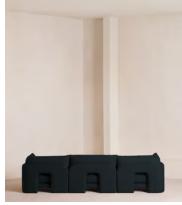

# Odell Modular Sofa, Four Seater, Linen, Sienna

£4,885 Regular price £4,152 Member price

An arched back with cut-out detailing creates a focal point from every angle, whichever configuration you choose.

Fully upholstered in linen in a range of bespoke colours, our Odell modular sofa is specially designed to adapt to your living space with its individual modules. With feather-wrapped cushions fully upholstered in linen, its low profile has a unique, arched back with cut-out detailing inspired by the interiors of 180 House.