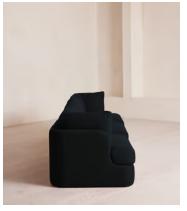

Fully upholstered in linen in a range of bespoke colours, our Odell modular sofa is specially designed to adapt to your living space with its individual modules. With feather-wrapped cushions fully upholstered in linen, its low profile has a unique, arched back with cut-out detailing inspired by the interiors of 180 House.

### **Details**

Assembly required: Yes

Fabric: 100% Linen

Filling: Feather, foam and fiber

Frame: Birch and engineered hardwood

Removable cushions: Yes Removable legs: No Seat depth: 57cm Seat height: 42cm Seat width: 78cm