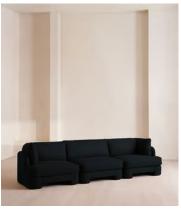

# Odell Modular Sofa, Four Seater, Linen, Sienna

£4,885 Regular price £4,152 Member price

An arched back with cut-out detailing creates a focal point from every angle, whichever configuration you choose.

Fully upholstered in linen in a range of bespoke colours, our Odell modular sofa is specially designed to adapt to your living space with its individual modules. With feather-wrapped cushions fully upholstered in linen, its low profile has a unique, arched back with cut-out detailing inspired by the interiors of 180 House.