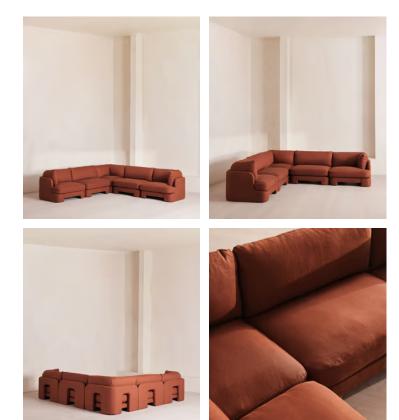

# Odell Modular Sofa, Corner Sofa, Linen, Sienna

| £8,075 | Regular price |
|--------|---------------|
| £6,864 | Member price  |

An arched back with cut-out detailing creates a focal point from every angle, whichever configuration you choose.

Fully upholstered in linen in a range of bespoke colours, our Odell modular sofa is specially designed to adapt to your living space with its individual modules. With feather-wrapped cushions fully upholstered in linen, its low profile has a unique, arched back with cut-out detailing inspired by the interiors of 180 House.