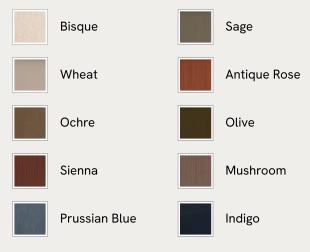

### SOHO HOME



#### Available in 10 linens



# Odell Modular Sofa, Corner Sofa, Linen, Sienna

| £8,075 | Regular price |
|--------|---------------|
| £6,864 | Member price  |

An arched back with cut-out detailing creates a focal point from every angle, whichever configuration you choose.

Fully upholstered in linen in a range of bespoke colours, our Odell modular sofa is specially designed to adapt to your living space with its individual modules. With feather-wrapped cushions fully upholstered in linen, its low profile has a unique, arched back with cut-out detailing inspired by the interiors of 180 House.

#### Dimensions

Dimensions: H76 x W307 x D95cm / H30 x W120 x D37" Weight: 181kg / 399lbs Packaged dimensions: H80 x W106 x D95cm / H31.5 x W41.7 x D37.4" Number of boxes: 5

### Details

Assembly required: Yes Fabric: 100%