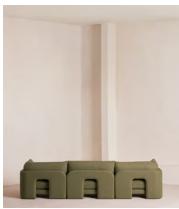

# Odell Sectional Sofa, Four Seater, Loden, Sage, US

£4,885 Regular price £4,152 Member price

An arched back with cut-out detailing creates a focal point from every angle, whichever configuration you choose.

Fully upholstered in linen in a range of bespoke colors, our Odell sectional sofa is specially designed to adapt to your living space with its individual modules. With feather-wrapped cushions fully upholstered in linen, its low profile has a unique, arched back with cut-out detailing inspired by the interiors of 180 House.