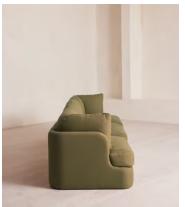

# Odell Sectional Sofa, Four Seater, Loden, Sage, US

£4,885 Regular price £4,152 Member price

An arched back with cut-out detailing creates a focal point from every angle, whichever configuration you choose.

Fully upholstered in linen in a range of bespoke colors, our Odell sectional sofa is specially designed to adapt to your living space with its individual modules. With feather-wrapped cushions fully upholstered in linen, its low profile has a unique, arched back with cut-out detailing inspired by the interiors of 180 House.