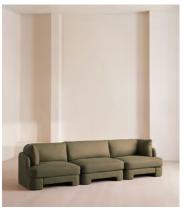

# Odell Sectional Sofa, Four Seater, Loden, Sage, US

£4,885 Regular price £4,152 Member price

An arched back with cut-out detailing creates a focal point from every angle, whichever configuration you choose.

Fully upholstered in linen in a range of bespoke colors, our Odell sectional sofa is specially designed to adapt to your living space with its individual modules. With feather-wrapped cushions fully upholstered in linen, its low profile has a unique, arched back with cut-out detailing inspired by the interiors of 180 House.