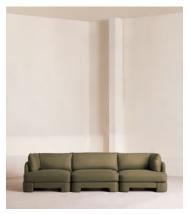

# Odell Sectional Sofa, Four Seater, Loden, Sage, US

£4,885 Regular price £4,152 Member price

An arched back with cut-out detailing creates a focal point from every angle, whichever configuration you choose.

Fully upholstered in linen in a range of bespoke colors, our Odell sectional sofa is specially designed to adapt to your living space with its individual modules. With feather-wrapped cushions fully upholstered in linen, its low profile has a unique, arched back with cut-out detailing inspired by the interiors of 180 House.