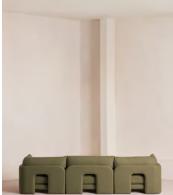

# Odell Modular Sofa, Four Seater, Linen, Sage

£4,885 Regular price £4,152 Member price

An arched back with cut-out detailing creates a focal point from every angle, whichever configuration you choose.

Fully upholstered in linen in a range of bespoke colours, our Odell modular sofa is specially designed to adapt to your living space with its individual modules. With feather-wrapped cushions fully upholstered in linen, its low profile has a unique, arched back with cut-out detailing inspired by the interiors of 180 House.

### Available in 2 sizes

Three Seater Sofa (H76 x W212 x D95cm / H30 x W83 x D37") Four Seater Sofa (H76 x W318 x D95cm / H30 x W125 x D37")