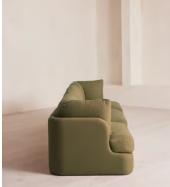

# Odell Modular Sofa, Four Seater, Linen, Sage

£4,885 Regular price £4,152 Member price

An arched back with cut-out detailing creates a focal point from every angle, whichever configuration you choose.

Fully upholstered in linen in a range of bespoke colours, our Odell modular sofa is specially designed to adapt to your living space with its individual modules. With feather-wrapped cushions fully upholstered in linen, its low profile has a unique, arched back with cut-out detailing inspired by the interiors of 180 House.