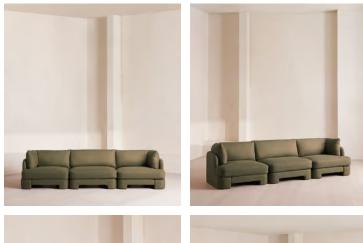

# Odell Modular Sofa, Four Seater, Linen, Sage

£4,885 Regular price £4,152 Member price

An arched back with cut-out detailing creates a focal point from every angle, whichever configuration you choose.

Fully upholstered in linen in a range of bespoke colours, our Odell modular sofa is specially designed to adapt to your living space with its individual modules. With feather-wrapped cushions fully upholstered in linen, its low profile has a unique, arched back with cut-out detailing inspired by the interiors of 180 House.

### **Dimensions**

Product dimensions: H76 x W318 x D95cm / H30 x W125 x D37" Product weight: 136kg / 299.8lbs Number of boxes: 3