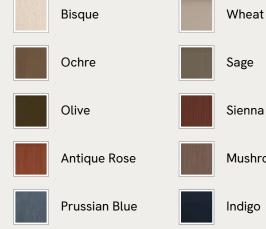

ver configuration you choose.

Fully upholstered in linen in a range of bespoke colours, our Odell modular sofa is specially designed to adapt to your living space with its individual modules. With feather-wrapped cushions fully upholstered in linen, its low profile has a unique, arched back with cut-out detailing inspired by the interiors of 180 House.

### **Dimensions**

Product dimensions: H76 x W318 x D95cm / H30 x W125 x D37" Product weight: 136kg / 299.8lbs Number of boxes: 3

#### Details

Assembly required: Yes Care instructions: Professional Upholstery Cleaning only Fabric: 100% Linen Filling: Feather, foam and fiber Frame: Birch and engineered hardwood Removable cushions: Yes Removable legs: No Seat depth: 57cm Seat height: 42cm Seat width: 78cm





### Available in 10 linens





#### Indigo

## SOHO HOME



### Available in 2 sizes

Three Seater Sofa (H76 x W212 x D95cm / H30 x W83 x D37") Four Seater Sofa (H76 x W318 x D95cm / H30 x W125 x D37")