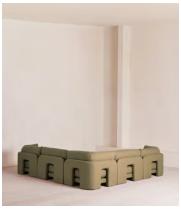

# Odell Modular Sofa, Corner Sofa, Linen, Sage

£8,075 Regular price £6,864 Member price

An arched back with cut-out detailing creates a focal point from every angle, whichever configuration you choose.

Fully upholstered in linen in a range of bespoke colours, our Odell modular sofa is specially designed to adapt to your living space with its individual modules. With feather-wrapped cushions fully upholstered in linen, its low profile has a unique, arched back with cut-out detailing inspired by the interiors of 180 House.

#### **Dimensions**

Dimensions: H76 x W307 x D95cm / H30 x W120 x D37"

**Weight:** 181kg / 399lbs

Packaged dimensions: H80 x W106 x D95cm / H31.5 x W41.7 x D37.4"

Number of boxes: 5