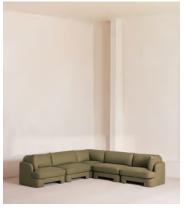

# Odell Modular Sofa, Corner Sofa, Linen, Sage

£8,075 Regular price £6,864 Member price

An arched back with cut-out detailing creates a focal point from every angle, whichever configuration you choose.

Fully upholstered in linen in a range of bespoke colours, our Odell modular sofa is specially designed to adapt to your living space with its individual modules. With feather-wrapped cushions fully upholstered in linen, its low profile has a unique, arched back with cut-out detailing inspired by the interiors of 180 House.