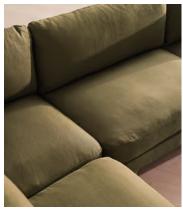

# Odell Modular Sofa, Corner Sofa, Linen, Sage

£8,075 Regular price £6,864 Member price

An arched back with cut-out detailing creates a focal point from every angle, whichever configuration you choose.

Fully upholstered in linen in a range of bespoke colours, our Odell modular sofa is specially designed to adapt to your living space with its individual modules. With feather-wrapped cushions fully upholstered in linen, its low profile has a unique, arched back with cut-out detailing inspired by the interiors of 180 House.

#### **Details**

Assembly required: Yes

Fabric: 100% Linen

Filling: Feather, foam and fiber

Frame: Birch and engineered hardwood

Removable cushions: Yes Removable legs: No Seat depth: 57cm Seat height: 42cm