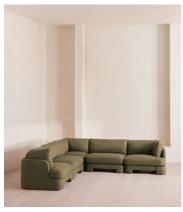

# Odell Modular Sofa, Corner Sofa, Linen, Sage

£8,075 Regular price £6,864 Member price

An arched back with cut-out detailing creates a focal point from every angle, whichever configuration you choose.

Fully upholstered in linen in a range of bespoke colours, our Odell modular sofa is specially designed to adapt to your living space with its individual modules. With feather-wrapped cushions fully upholstered in linen, its low profile has a unique, arched back with cut-out detailing inspired by the interiors of 180 House.