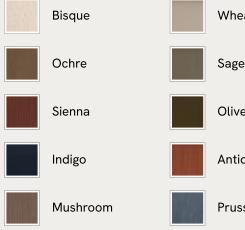

## SOHO HOME





### Available in 10 linens





#### **Prussian Blue**

# Odell Modular Sofa, Four Seater, Linen, Ochre

£4,885 Regular price £4,152 Member price

An arched back with cut-out detailing creates a focal point from every angle, whichever configuration you choose.

Fully upholstered in linen in a range of bespoke colours, our Odell modular sofa is specially designed to adapt to your living space with its individual modules. With feather-wrapped cushions fully upholstered in linen, its low profile has a unique, arched back with cut-out detailing inspired by the interiors of 180 House.

### **Dimensions**

Dimensions: H76 x W318 x D95cm / H30 x W125 x D37" Weight: 58kg / 127.9lbs Packaged dimensions: H80 x W106 x D95cm / H31.5 x W41.7 x D37.4" Number of boxes: 3

### Details

Assembly required: Yes Fabric: 100% Linen Filli