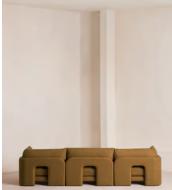

# Odell Modular Sofa, Four Seater, Linen, Ochre

£4,885 Regular price £4,152 Member price

An arched back with cut-out detailing creates a focal point from every angle, whichever configuration you choose.

Fully upholstered in linen in a range of bespoke colours, our Odell modular sofa is specially designed to adapt to your living space with its individual modules. With feather-wrapped cushions fully upholstered in linen, its low profile has a unique, arched back with cut-out detailing inspired by the interiors of 180 House.