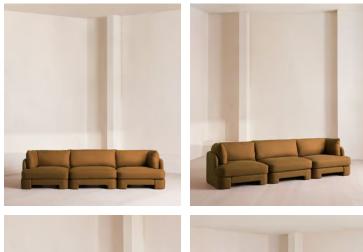

# Odell Modular Sofa, Four Seater, Linen, Ochre

£4,885 Regular price £4,152 Member price

An arched back with cut-out detailing creates a focal point from every angle, whichever configuration you choose.

Fully upholstered in linen in a range of bespoke colours, our Odell modular sofa is specially designed to adapt to your living space with its individual modules. With feather-wrapped cushions fully upholstered in linen, its low profile has a unique, arched back with cut-out detailing inspired by the interiors of 180 House.

### **Dimensions**

Dimensions: H76 x W318 x D95cm / H30 x W125 x D37" Weight: 58kg / 127.9lbs Packaged dimensions: H80 x W106 x D95cm / H31.5 x W41.7 x D37.4" Number of boxes: 3