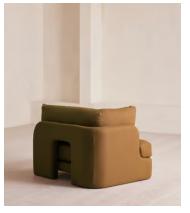

# Odell Modular Sofa, Corner Module, Linen, Ochre

£1,695 Regular price

£1,441 Member price

An arched back with cut-out detailing creates a focal point from every angle, whichever configuration you choose.

Fully upholstered in linen in a range of bespoke colours, our Odell modular sofa modules are specially designed to adapt to your living space. With feather-wrapped cushions fully upholstered in linen, its low profile has a unique arched back with cut-out detailing inspired by the interiors of 180 House.

### **Dimensions**

Dimensions: H76 x W95 x D95cm / H30 x W37 x D37"

Weight: 44kg / 97lbs

Packaged dimensions: H80 x W106 x D95cm / H31.5 x W41.7 x D37.4"

### **Details**

Assembly required: Yes

Fabric: 100% Linen

Filling: Feather, foam and fiber

Frame: Birch and engineered hardwood

Removable cushions: Yes Removable legs: No

Seat depth: 57cm

Seat height: 42cm

Seat width: 57cm