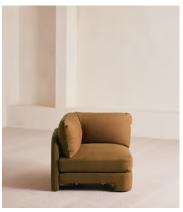

# Odell Modular Sofa, Armless Module, Linen, Ochre

£1,495 Regular price £1,271 Member price

An arched back with cut-out detailing creates a focal point from every angle, whichever configuration you choose.

Fully upholstered in linen in a range of bespoke colours, our Odell modular sofa modules are specially designed to adapt to your living space. With feather-wrapped cushions fully upholstered in linen, its low profile has a unique arched back with cut-out detailing inspired by the interiors of 180 House.