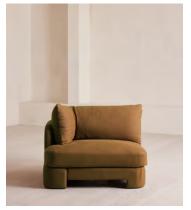

# Odell Modular Sofa, Left Arm Module, Linen, Ochre

£1,695 Regular price £1,441 Member price

An arched back with cut-out detailing creates a focal point from every angle, whichever configuration you choose.

Fully upholstered in linen in a range of bespoke colours, our Odell modular sofa modules are specially designed to adapt to your living space. With feather-wrapped cushions fully upholstered in linen, its low profile has a unique arched back with cut-out detailing inspired by the interiors of 180 House.

### **Dimensions**

**Dimensions:** H76 x W106 x D95cm / H30 x W42 x D37"

Weight: 49kg / 108lbs

Packaged dimensions: H80 x W106 x D95cm / H31.5 x W41.7 x D37.4"

### **Details**

**Assembly required**: Yes

Fabric: 100% Linen

Filling: Feather, foam and fiber

Frame: Birch and engineered hardwood

Removable cushions: Yes Removable legs: No Seat depth: 57cm Seat height: 42cm

Seat width: 78cm

Prussian Blue