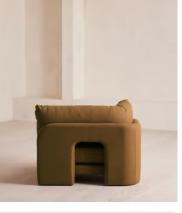

# Odell Modular Sofa, Armless Module, Linen, Ochre

£1,495 Regular price £1,271 Member price

An arched back with cut-out detailing creates a focal point from every angle, whichever configuration you choose.

Fully upholstered in linen in a range of bespoke colours, our Odell modular sofa modules are specially designed to adapt to your living space. With feather-wrapped cushions fully upholstered in linen, its low profile has a unique arched back with cut-out detailing inspired by the interiors of 180 House.

### **Dimensions**

Dimensions: H76 x W106 x D95cm / H30 x W42 x D37"

Weight: 39kg / 86lbs

Packaged dimensions: H80 x W106 x D95cm / H31.5 x W41.7 x D37.4"

### **Details**

**Assembly required**: Yes

Fabric: 100% Linen

Filling: Feather, foam and fiber

Frame: Birch and engineered hardwood

Removable cushions: Yes Removable legs: No Seat depth: 57cm

Seat height: 42cm Seat width: 78cm