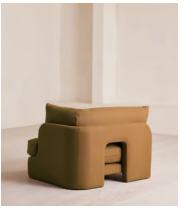

# Odell Modular Sofa, Corner Module, Linen, Ochre

£1,695 Regular price

£1,441 Member price

An arched back with cut-out detailing creates a focal point from every angle, whichever configuration you choose.

Fully upholstered in linen in a range of bespoke colours, our Odell modular sofa modules are specially designed to adapt to your living space. With feather-wrapped cushions fully upholstered in linen, its low profile has a unique arched back with cut-out detailing inspired by the interiors of 180 House.