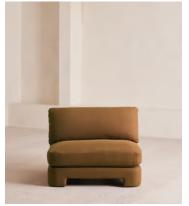

# Odell Modular Sofa, Armless Module, Linen, Ochre

£1,495 Regular price £1,271 Member price

An arched back with cut-out detailing creates a focal point from every angle, whichever configuration you choose.

Fully upholstered in linen in a range of bespoke colours, our Odell modular sofa modules are specially designed to adapt to your living space. With feather-wrapped cushions fully upholstered in linen, its low profile has a unique arched back with cut-out detailing inspired by the interiors of 180 House.

### **Dimensions**

Dimensions: H76 x W106 x D95cm / H30 x W42 x D37"

Weight: 39kg / 86lbs

Packaged dimensions: H80 x W106 x D95cm / H31.5 x W41.7 x D37.4"