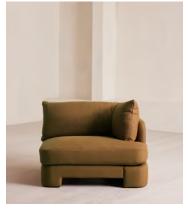

# Odell Modular Sofa, Left Arm Module, Linen, Ochre

£1,695 Regular price £1,441 Member price

An arched back with cut-out detailing creates a focal point from every angle, whichever configuration you choose.

Fully upholstered in linen in a range of bespoke colours, our Odell modular sofa modules are specially designed to adapt to your living space. With feather-wrapped cushions fully upholstered in linen, its low profile has a unique arched back with cut-out detailing inspired by the interiors of 180 House.