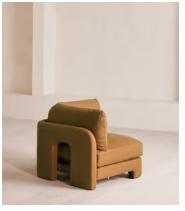

# Odell Modular Sofa, Corner Module, Linen, Ochre

£1,695 Regular price

£1,441 Member price

An arched back with cut-out detailing creates a focal point from every angle, whichever configuration you choose.

Fully upholstered in linen in a range of bespoke colours, our Odell modular sofa modules are specially designed to adapt to your living space. With feather-wrapped cushions fully upholstered in linen, its low profile has a unique arched back with cut-out detailing inspired by the interiors of 180 House.