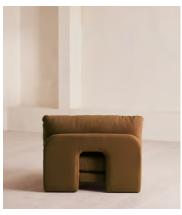

# Odell Modular Sofa, Left Arm Module, Linen, Ochre

£1,695 Regular price £1,441 Member price

An arched back with cut-out detailing creates a focal point from every angle, whichever configuration you choose.

Fully upholstered in linen in a range of bespoke colours, our Odell modular sofa modules are specially designed to adapt to your living space. With feather-wrapped cushions fully upholstered in linen, its low profile has a unique arched back with cut-out detailing inspired by the interiors of 180 House.