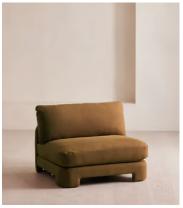

# Odell Modular Sofa, Right Arm Module, Linen, Ochre

£1,695 Regular price £1,441 Member price

An arched back with cut-out detailing creates a focal point from every angle, whichever configuration you choose.

Fully upholstered in linen in a range of bespoke colours, our Odell modular sofa modules are specially designed to adapt to your living space. With feather-wrapped cushions fully upholstered in linen, its low profile has a unique arched back with cut-out detailing inspired by the interiors of 180 House.

### **Dimensions**

Dimensions: H76 x W106 x D95cm / H30 x W42 x D37"

Weight: 49kg / 108lbs

Packaged dimensions: H80 x W106 x D95cm / H31.5 x W41.7 x D37.4"