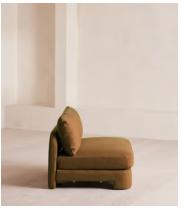

# Odell Modular Sofa, Left Arm Module, Linen, Ochre

£1,695 Regular price £1,441 Member price

An arched back with cut-out detailing creates a focal point from every angle, whichever configuration you choose.

Fully upholstered in linen in a range of bespoke colours, our Odell modular sofa modules are specially designed to adapt to your living space. With feather-wrapped cushions fully upholstered in linen, its low profile has a unique arched back with cut-out detailing inspired by the interiors of 180 House.

### **Dimensions**

**Dimensions:** H76 x W106 x D95cm / H30 x W42 x D37"

Weight: 49kg / 108lbs

Packaged dimensions: H80 x W106 x D95cm / H31.5 x W41.7 x D37.4"