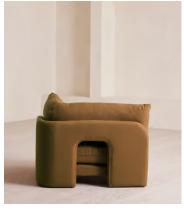

# Odell Modular Sofa, Corner Module, Linen, Ochre

£1,695 Regular price

£1,441 Member price

An arched back with cut-out detailing creates a focal point from every angle, whichever configuration you choose.

Fully upholstered in linen in a range of bespoke colours, our Odell modular sofa modules are specially designed to adapt to your living space. With feather-wrapped cushions fully upholstered in linen, its low profile has a unique arched back with cut-out detailing inspired by the interiors of 180 House.

### **Dimensions**

Dimensions: H76 x W95 x D95cm / H30 x W37 x D37"

Weight: 44kg / 97lbs

Packaged dimensions: H80 x W106 x D95cm / H31.5 x W41.7 x D37.4"