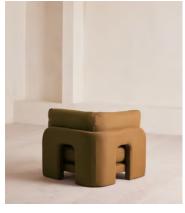

# Odell Modular Sofa, Left Arm Module, Linen, Ochre

£1,695 Regular price £1,441 Member price

An arched back with cut-out detailing creates a focal point from every angle, whichever configuration you choose.

Fully upholstered in linen in a range of bespoke colours, our Odell modular sofa modules are specially designed to adapt to your living space. With feather-wrapped cushions fully upholstered in linen, its low profile has a unique arched back with cut-out detailing inspired by the interiors of 180 House.