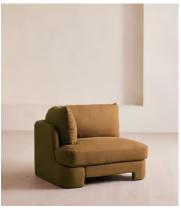

# Odell Modular Sofa, Right Arm Module, Linen, Ochre

£1,695 Regular price £1,441 Member price

An arched back with cut-out detailing creates a focal point from every angle, whichever configuration you choose.

Fully upholstered in linen in a range of bespoke colours, our Odell modular sofa modules are specially designed to adapt to your living space. With feather-wrapped cushions fully upholstered in linen, its low profile has a unique arched back with cut-out detailing inspired by the interiors of 180 House.

### **Dimensions**

Dimensions: H76 x W106 x D95cm / H30 x W42 x D37"

Weight: 49kg / 108lbs

Packaged dimensions: H80 x W106 x D95cm / H31.5 x W41.7 x D37.4"

### **Details**

**Assembly required**: Yes

Fabric: 100% Linen

Filling: Feather, foam and fiber

Frame: Birch and engineered hardwood

Removable cushions: Yes Removable legs: No Seat depth: 57cm

Seat height: 42cm

Seat width: 78cm