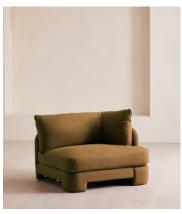

# Odell Modular Sofa, Right Arm Module, Linen, Ochre

£1,695 Regular price £1,441 Member price

An arched back with cut-out detailing creates a focal point from every angle, whichever configuration you choose.

Fully upholstered in linen in a range of bespoke colours, our Odell modular sofa modules are specially designed to adapt to your living space. With feather-wrapped cushions fully upholstered in linen, its low profile has a unique arched back with cut-out detailing inspired by the interiors of 180 House.