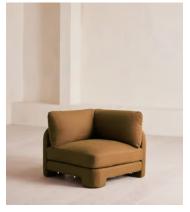

# Odell Modular Sofa, Right Arm Module, Linen, Ochre

£1,695 Regular price £1,441 Member price

An arched back with cut-out detailing creates a focal point from every angle, whichever configuration you choose.

Fully upholstered in linen in a range of bespoke colours, our Odell modular sofa modules are specially designed to adapt to your living space. With feather-wrapped cushions fully upholstered in linen, its low profile has a unique arched back with cut-out detailing inspired by the interiors of 180 House.