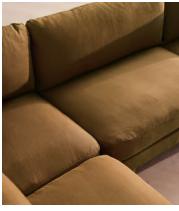

Fully upholstered in linen in a range of bespoke colours, our Odell modular sofa is specially designed to adapt to your living space with its individual modules. With feather-wrapped cushions fully upholstered in linen, its low profile has a unique, arched back with cut-out detailing inspired by the interiors of 180 House.

### **Details**

Assembly required: Yes

Fabric: 100% Linen

Filling: Feather, foam and fiber

Frame: Birch and engineered hardwood

Removable cushions: Yes

Removable legs: No Seat depth: 57cm Seat height: 42cm Seat width: 78cm