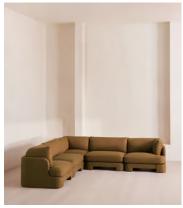

# Odell Modular Sofa, Corner Sofa, Linen, Ochre

£8,075 Regular price £6,864 Member price

An arched back with cut-out detailing creates a focal point from every angle, whichever configuration you choose.

Fully upholstered in linen in a range of bespoke colours, our Odell modular sofa is specially designed to adapt to your living space with its individual modules. With feather-wrapped cushions fully upholstered in linen, its low profile has a unique, arched back with cut-out detailing inspired by the interiors of 180 House.