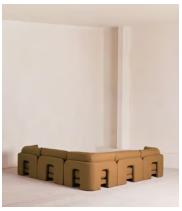

Fully upholstered in linen in a range of bespoke colours, our Odell modular sofa is specially designed to adapt to your living space with its individual modules. With feather-wrapped cushions fully upholstered in linen, its low profile has a unique, arched back with cut-out detailing inspired by the interiors of 180 House.

### **Dimensions**

**Dimensions:** H76 x W307 x D95cm / H30 x W120 x D37"

Weight: 181kg / 399lbs Number of boxes: 5