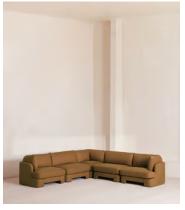

# Odell Modular Sofa, Corner Sofa, Linen, Ochre

£8,075 Regular price £6,864 Member price

An arched back with cut-out detailing creates a focal point from every angle, whichever configuration you choose.

Fully upholstered in linen in a range of bespoke colours, our Odell modular sofa is specially designed to adapt to your living space with its individual modules. With feather-wrapped cushions fully upholstered in linen, its low profile has a unique, arched back with cut-out detailing inspired by the interiors of 180 House.