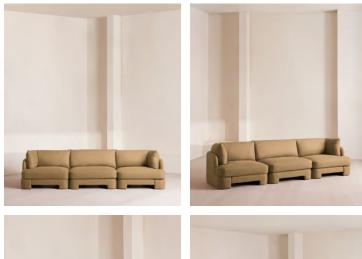

# Odell Modular Sofa, Four Seater, Linen, Wheat

£4,885 Regular price £4,152 Member price

An arched back with cut-out detailing creates a focal point from every angle, whichever configuration you choose.

Fully upholstered in linen in a range of bespoke colours, our Odell modular sofa is specially designed to adapt to your living space with its individual modules. With feather-wrapped cushions fully upholstered in linen, its low profile has a unique, arched back with cut-out detailing inspired by the interiors of 180 House.

## **Dimensions**

Dimensions: H76 x W318 x D95cm / H30 x W125 x D37" Weight: 58kg / 127.9lbs Packaged dimensions: H80 x W106 x D95cm / H31.5 x W41.7 x D37.4" Number of boxes: 3