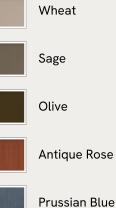

## SOHO HOME



### Available in 10 linens





# Odell Modular Sofa, Four Seater, Linen, Wheat

£4,885 Regular price £4,152 Member price

An arched back with cut-out detailing creates a focal point from every angle, whichever configuration you choose.

Fully upholstered in linen in a range of bespoke colours, our Odell modular sofa is specially designed to adapt to your living space with its individual modules. With feather-wrapped cushions fully upholstered in linen, its low profile has a unique, arched back with cut-out detailing inspired by the interiors of 180 House.

## **Dimensions**

Dimensions: H76 x W318 x D95cm / H30 x W125 x D37" Weight: 58kg / 127.9lbs Packaged dimensions: H80 x W106 x D95cm / H31.5 x W41.7 x D37.4" Number of boxes: 3

### Details

Assembly required: Yes Fabric: 100% Linen Filling: Feather, foam and fiber