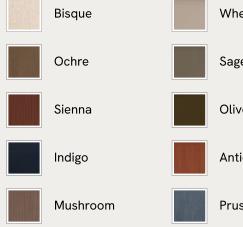

## SOHO HOME



### Available in 10 linens





# Odell Modular Sofa, Four Seater, Linen, Wheat

£4,885 Regular price £4,152 Member price

An arched back with cut-out detailing creates a focal point from every angle, whichever configuration you choose.

Fully upholstered in linen in a range of bespoke colours, our Odell modular sofa is specially designed to adapt to your living space with its individual modules. With feather-wrapped cushions fully upholstered in linen, its low profile has a unique, arched back with cut-out detailing inspired by the interiors of 180 House.

## **Dimensions**

Dimensions: H76 x W318 x D95cm / H30 x W125 x D37" Weight: 58kg / 127.9lbs Packaged dimensions: H80 x W106 x D95cm / H31.5 x W41.7 x D37.4" Number of boxes: 3

### Details

Assembly required: Yes Fabric: 100% Linen Filling: Feather, foam and fib