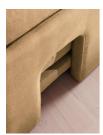

# Product details

An arched back with cut-out detailing creates a focal point from every angle, whichever configuration you choose.

Fully upholstered in linen in a range of bespoke colors, our Odell sectional sofa is specially designed to adapt to your living space with its individual modules. With feather-wrapped cushions fully upholstered in linen, its low profile has a unique, arched back with cut-out detailing inspired by the interiors of 180 House.

### **Details**

Assembly required: Yes

Care instructions: Professional Upholstery

Cleaning only Fabric: 100% Linen

Filling: Feather, foam and fiber

Frame: Birch and engineered hardwood

Removable cushions: Yes Removable legs: No Seat depth: 57cm Seat height: 42cm Seat width: 78cm