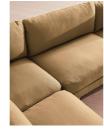

# Product details

An arched back with cut-out detailing creates a focal point from every angle, whichever configuration you choose.

Fully upholstered in linen in a range of bespoke colors, our Odell sectional sofa is specially designed to adapt to your living space with its individual modules. With feather-wrapped cushions fully upholstered in linen, its low profile has a unique, arched back with cut-out detailing inspired by the interiors of 180 House.

### **Details**

Assembly required: Yes

Care instructions: Professional Upholstery

Cleaning only Fabric: 100% Linen

Filling: Feather, foam and fiber

Frame: Birch and engineered hardwood

Removable cushions: Yes Removable legs: No Seat depth: 57cm Seat height: 42cm Seat width: 78cm