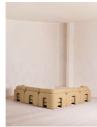

# Product details

An arched back with cut-out detailing creates a focal point from every angle, whichever configuration you choose.

Fully upholstered in linen in a range of bespoke colors, our Odell sectional sofa is specially designed to adapt to your living space with its individual modules. With feather-wrapped cushions fully upholstered in linen, its low profile has a unique, arched back with cut-out detailing inspired by the interiors of 180 House.

# **Dimensions**

Product dimensions: H76 x W307 x D95cm / H30 x

W120 x D37"

Product weight: 181kg / 399lbs

Number of boxes: 5