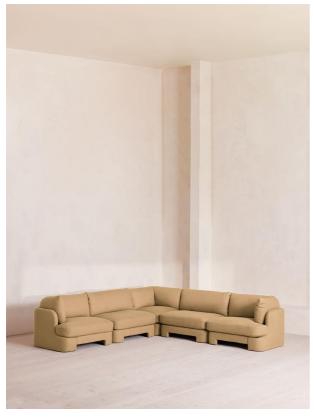

# Odell Sectional Sofa, Corner Sofa, Linen, Wheat, Us

£8,075

Regular

£6,864

Membership

# Product details

An arched back with cut-out detailing creates a focal point from every angle, whichever configuration you choose.

Fully upholstered in linen in a range of bespoke colors, our Odell sectional sofa is specially designed to adapt to your living space with its individual modules. With feather-wrapped cushions fully upholstered in linen, its low profile has a unique, arched back with cut-out detailing inspired by the interiors of 180 House.

# **Dimensions**

Product dimensions: H76 x W307 x D95cm / H30 x

W120 x D37"

Product weight: 181kg / 399lbs

Number of boxes: 5