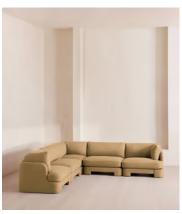

# Odell Modular Sofa, Corner Sofa, Linen, Wheat

£8,075 Regular price

£6,864 Member price

An arched back with cut-out detailing creates a focal point from every angle, whichever configuration you choose.

Fully upholstered in linen in a range of bespoke colours, our Odell modular sofa is specially designed to adapt to your living space with its individual modules. With feather-wrapped cushions fully upholstered in linen, its low profile has a unique, arched back with cut-out detailing inspired by the interiors of 180 House.