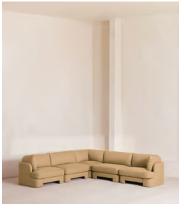

# Odell Modular Sofa, Corner Sofa, Linen, Wheat

£8,075 Regular price

£6,864 Member price

An arched back with cut-out detailing creates a focal point from every angle, whichever configuration you choose.

Fully upholstered in linen in a range of bespoke colours, our Odell modular sofa is specially designed to adapt to your living space with its individual modules. With feather-wrapped cushions fully upholstered in linen, its low profile has a unique, arched back with cut-out detailing inspired by the interiors of 180 House.