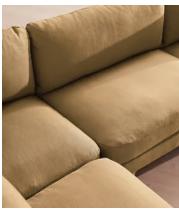

# Odell Modular Sofa, Corner Sofa, Linen, Wheat

£8,075 Regular price

£6,864 Member price

An arched back with cut-out detailing creates a focal point from every angle, whichever configuration you choose.

Fully upholstered in linen in a range of bespoke colours, our Odell modular sofa is specially designed to adapt to your living space with its individual modules. With feather-wrapped cushions fully upholstered in linen, its low profile has a unique, arched back with cut-out detailing inspired by the interiors of 180 House.

#### **Details**

Assembly required: Yes

Fabric: 100% Linen

Filling: Feather, foam and fiber

Frame: Birch and engineered hardwood

Removable cushions: Yes Removable legs: No Seat depth: 57cm Seat height: 42cm