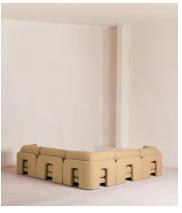

# Odell Modular Sofa, Corner Sofa, Linen, Wheat

£8,075 Regular price

£6,864 Member price

An arched back with cut-out detailing creates a focal point from every angle, whichever configuration you choose.

Fully upholstered in linen in a range of bespoke colours, our Odell modular sofa is specially designed to adapt to your living space with its individual modules. With feather-wrapped cushions fully upholstered in linen, its low profile has a unique, arched back with cut-out detailing inspired by the interiors of 180 House.