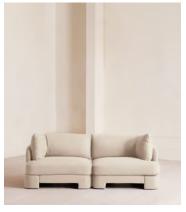

# Odell Modular Sofa, Three Seater, Linen, Bisque

£3,390 Regular price £2,882 Member price

An arched back with cut-out detailing creates a focal point from every angle, whichever configuration you choose.

Fully upholstered in linen in a range of bespoke colours, our Odell modular sofa is specially designed to adapt to your living space with its individual modules. With feather-wrapped cushions fully upholstered in linen, its low profile has a unique, arched back with cut-out detailing inspired by the interiors of 180 House.