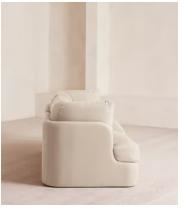

# Odell Modular Sofa, Three Seater, Linen, Bisque

£3,390 Regular price £2,882 Member price

An arched back with cut-out detailing creates a focal point from every angle, whichever configuration you choose.

Fully upholstered in linen in a range of bespoke colours, our Odell modular sofa is specially designed to adapt to your living space with its individual modules. With feather-wrapped cushions fully upholstered in linen, its low profile has a unique, arched back with cut-out detailing inspired by the interiors of 180 House.