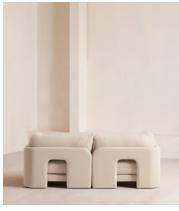

# Odell Modular Sofa, Three Seater, Linen, Bisque

£3,390 Regular price £2,882 Member price

An arched back with cut-out detailing creates a focal point from every angle, whichever configuration you choose.

Fully upholstered in linen in a range of bespoke colours, our Odell modular sofa is specially designed to adapt to your living space with its individual modules. With feather-wrapped cushions fully upholstered in linen, its low profile has a unique, arched back with cut-out detailing inspired by the interiors of 180 House.