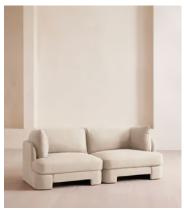

# Odell Modular Sofa, Three Seater, Linen, Bisque

£3,390 Regular price £2,882 Member price

An arched back with cut-out detailing creates a focal point from every angle, whichever configuration you choose.

Fully upholstered in linen in a range of bespoke colours, our Odell modular sofa is specially designed to adapt to your living space with its individual modules. With feather-wrapped cushions fully upholstered in linen, its low profile has a unique, arched back with cut-out detailing inspired by the interiors of 180 House.