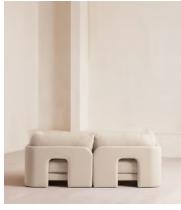

# Odell Sectional Sofa, Three Seater, Linen, Bisque, US

£3,390 Regular price £2,882 Member price

An arched back with cut-out detailing creates a focal point from every angle, whichever configuration you choose.

Fully upholstered in linen in a range of bespoke colors, our Odell sectional sofa is specially designed to adapt to your living space with its individual modules. With feather-wrapped cushions fully upholstered in linen, its low profile has a unique, arched back with cut-out detailing inspired by the interiors of 180 House.