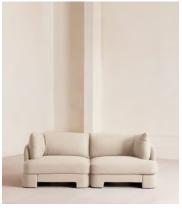

# Odell Sectional Sofa, Three Seater, Linen, Bisque, US

£3,390 Regular price £2,882 Member price

An arched back with cut-out detailing creates a focal point from every angle, whichever configuration you choose.

Fully upholstered in linen in a range of bespoke colors, our Odell sectional sofa is specially designed to adapt to your living space with its individual modules. With feather-wrapped cushions fully upholstered in linen, its low profile has a unique, arched back with cut-out detailing inspired by the interiors of 180 House.