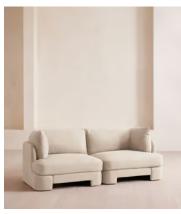

# Odell Sectional Sofa, Three Seater, Linen, Bisque, US

£3,390 Regular price £2,882 Member price

An arched back with cut-out detailing creates a focal point from every angle, whichever configuration you choose.

Fully upholstered in linen in a range of bespoke colors, our Odell sectional sofa is specially designed to adapt to your living space with its individual modules. With feather-wrapped cushions fully upholstered in linen, its low profile has a unique, arched back with cut-out detailing inspired by the interiors of 180 House.