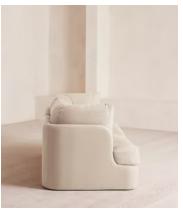

# Odell Sectional Sofa, Three Seater, Linen, Bisque, US

£3,390 Regular price £2,882 Member price

An arched back with cut-out detailing creates a focal point from every angle, whichever configuration you choose.

Fully upholstered in linen in a range of bespoke colors, our Odell sectional sofa is specially designed to adapt to your living space with its individual modules. With feather-wrapped cushions fully upholstered in linen, its low profile has a unique, arched back with cut-out detailing inspired by the interiors of 180 House.