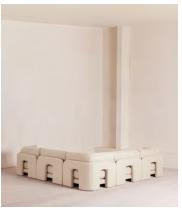

### **Dimensions**

**Dimensions:** H76 x W307 x D95cm / H30 x W120 x D37"

Weight: 181kg / 399lbs

Packaged dimensions: H80 x W106 x D95cm / H31.5 x W41.7 x D37.4"

Number of boxes: 5

### **Details**

**Assembly required**: Yes

Fabric: 100% Linen

Filling: Feather, foam and fiber

Frame: Birch and engineered hardwood

Removable cushions: Yes

Removable legs: No Seat depth: 57cm Seat height: 42cm Seat width: 78cm