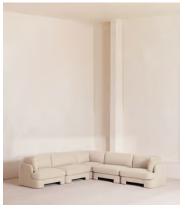

# Odell Modular Sofa, Corner Sofa, Linen, Bisque

£8,075 Regular price £6,864 Member price

An arched back with cut-out detailing creates a focal point from every angle, whichever configuration you choose.

Fully upholstered in linen in a range of bespoke colours, our Odell modular sofa is specially designed to adapt to your living space with its individual modules. With feather-wrapped cushions fully upholstered in linen, its low profile has a unique, arched back with cut-out detailing inspired by the interiors of 180 House.