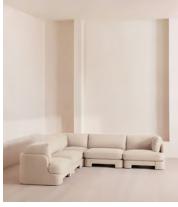

# Odell Modular Sofa, Corner Sofa, Linen, Bisque

£8,075 Regular price £6,864 Member price

An arched back with cut-out detailing creates a focal point from every angle, whichever configuration you choose.

Fully upholstered in linen in a range of bespoke colours, our Odell modular sofa is specially designed to adapt to your living space with its individual modules. With feather-wrapped cushions fully upholstered in linen, its low profile has a unique, arched back with cut-out detailing inspired by the interiors of 180 House.