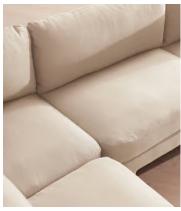

Fully upholstered in linen in a range of bespoke colours, our Odell modular sofa is specially designed to adapt to your living space with its individual modules. With feather-wrapped cushions fully upholstered in linen, its low profile has a unique, arched back with cut-out detailing inspired by the interiors of 180 House.

### **Details**

**Assembly required**: Yes

Fabric: 100% Linen

Filling: Feather, foam and fiber

Frame: Birch and engineered hardwood

Removable cushions: Yes

Removable legs: No Seat depth: 57cm Seat height: 42cm Seat width: 78cm