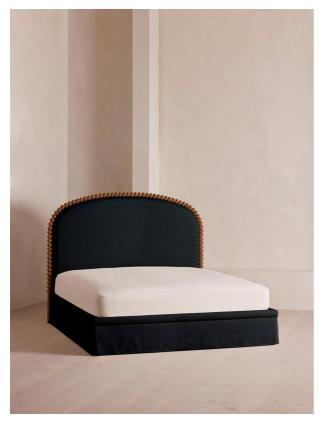

#### Product details

Fully upholstered in natural linen, a curved headboard surrounded by bobbin detailing creates a focal point for your bedroom.

Mirroring the styles seen in Soho House Nashville with its curved headboard, the Mika bed is carved from solid turned timber surrounded by intricate bobbin detailing. Fully upholstered in natural linen that comes in our full made-to-order palette, it's trimmed with a matching valance.

#### **Dimensions**

Product dimensions: H147 x W203 x D223cm / H58 x W80 x D88"

Product weight: 108kg / 238.1lbs

Number of boxes: 3

\* Box 1: H52 x W230 x D28cm / H20.3 x W90.6 x

D11"

\* Box 2 : H49 x W214 x D17cm / H19.3 x W84.1 x