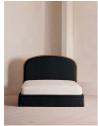

#### Product details

Fully upholstered in natural linen, a curved headboard surrounded by bobbin detailing creates a focal point for your bedroom.

Mirroring the styles seen in Soho House Nashville with its curved headboard, the Mika bed is carved from solid turned timber surrounded by intricate bobbin detailing. Fully upholstered in natural linen that comes in our full made-to-order palette, it's trimmed with a matching valance.