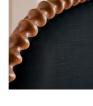

#### Product details

Fully upholstered in natural linen, a curved headboard surrounded by bobbin detailing creates a focal point for your bedroom.

Mirroring the styles seen in Soho House Nashville with its curved headboard, the Mika bed is carved from solid turned timber surrounded by intricate bobbin detailing. Fully upholstered in natural linen that comes in our full made-to-order palette, it's trimmed with a matching valance.