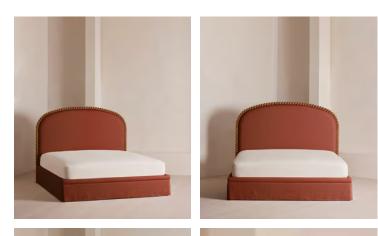

# Mika Bed, Superking, Linen, Sienna

| £4,695 | Regular price |
|--------|---------------|
| £3,991 | Member price  |

Fully upholstered in natural linen, a curved headboard surrounded by bobbin detailing creates a focal point for your bedroom.

Mirroring the styles seen in Soho House Nashville with its curved headboard, the Mika bed is carved from solid turned timber surrounded by intricate bobbin detailing. Fully upholstered in natural linen that comes in our full made-to-order palette, it's trimmed with a matching valance.