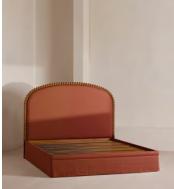

# Mika Bed, Superking, Linen, Sienna

| £4,695 | Regular price |
|--------|---------------|
| £3,991 | Member price  |

Fully upholstered in natural linen, a curved headboard surrounded by bobbin detailing creates a focal point for your bedroom.

Mirroring the styles seen in Soho House Nashville with its curved headboard, the Mika bed is carved from solid turned timber surrounded by intricate bobbin detailing. Fully upholstered in natural linen that comes in our full made-to-order palette, it's trimmed with a matching valance.