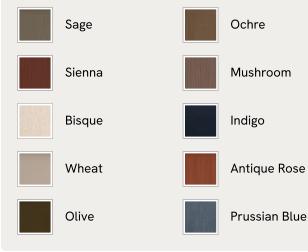

## SOHO HOME





# Contraction of the second

### Available in 10 linens



### Available in 2 sizes

King (H147 x W173 x D223cm / H58 x W50 x D88") Super King (H147 x W203 x D223cm / H58 x W80 x D88")

# Mika Bed, Superking, Linen, Sienna

| £4,695 | Regular price |
|--------|---------------|
| £3,991 | Member price  |

Fully upholstered in natural linen, a curved headboard surrounded by bobbin detailing creates a focal point for your bedroom.

Mirroring the styles seen in Soho House Nashville with its curved headboard, the Mika bed is carved from solid turned timber surrounded by intricate bobbin detailing. Fully upholstered in natural linen that comes in our full made-to-order palette, it's trimmed with a matching valance.

### Dimensions

Dimensions: H147 x W203 x D223cm / H58 x W80 x D88"

Weight: 108kg / 238.1lbs

Number of boxes: 3

- Box 1: H52 x W230 x