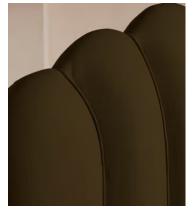

# Manette Bed, Emperor, Linen, Olive

£4,995 Regular price £4,246 Member price

An Art Deco-inspired fan headboard with piping detail characterises our Manette bed to create a focal point in your own bedroom. Handmade in the UK by skilled craftsmen, it's upholstered in natural linen and draws influence from the cosy bedrooms of Kettner's in London. Resting on turned hardwood feet for added depth and texture, this particular style sits low to the floor for ease and comfort.