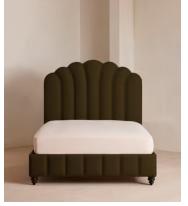

# Manette Bed, Emperor, Linen, Olive

£4,995 Regular price £4,246 Member price

An Art Deco-inspired fan headboard with piping detail characterises our Manette bed to create a focal point in your own bedroom. Handmade in the UK by skilled craftsmen, it's upholstered in natural linen and draws influence from the cosy bedrooms of Kettner's in London. Resting on turned hardwood feet for added depth and texture, this particular style sits low to the floor for ease and comfort.