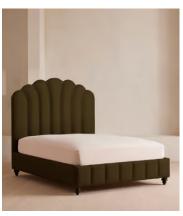

# Manette Bed, Emperor, Linen, Olive

£4,995 Regular price £4,246 Member price

An Art Deco-inspired fan headboard with piping detail characterises our Manette bed to create a focal point in your own bedroom. Handmade in the UK by skilled craftsmen, it's upholstered in natural linen and draws influence from the cosy bedrooms of Kettner's in London. Resting on turned hardwood feet for added depth and texture, this particular style sits low to the floor for ease and comfort.