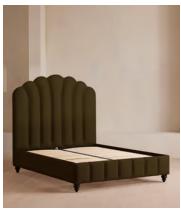

# Manette Bed, Emperor, Linen, Olive

£4,995 Regular price £4,246 Member price

An Art Deco-inspired fan headboard with piping detail characterises our Manette bed to create a focal point in your own bedroom. Handmade in the UK by skilled craftsmen, it's upholstered in natural linen and draws influence from the cosy bedrooms of Kettner's in London. Resting on turned hardwood feet for added depth and texture, this particular style sits low to the floor for ease and comfort.

### **Details**

**Assembly required**: Yes **Composition**: 100% linen

Fabric: Linen
Feet: Hardwood
Filling: Foam

Frame: Engineered Hardwood
Headboard height: 162cm
Mattress size: Emperor
Removable legs: Yes