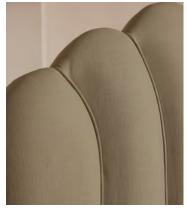

# Manette Bed, Emperor, Linen, Sage

£4,995 Regular price £4,246 Member price

An Art Deco-inspired fan headboard with piping detail characterises our Manette bed to create a focal point in your own bedroom. Handmade in the UK by skilled craftsmen, it's upholstered in natural linen and draws influence from the cosy bedrooms of Kettner's in London. Resting on turned hardwood feet for added depth and texture, this particular style sits low to the floor for ease and comfort.