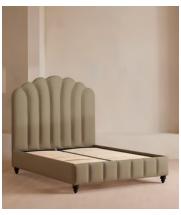

# Manette Bed, Emperor, Linen, Sage

£4,995 Regular price £4,246 Member price

An Art Deco-inspired fan headboard with piping detail characterises our Manette bed to create a focal point in your own bedroom. Handmade in the UK by skilled craftsmen, it's upholstered in natural linen and draws influence from the cosy bedrooms of Kettner's in London. Resting on turned hardwood feet for added depth and texture, this particular style sits low to the floor for ease and comfort.