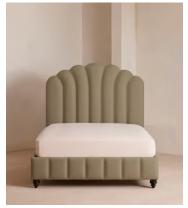

# Manette Bed, Emperor, Linen, Sage

£4,995 Regular price £4,246 Member price

An Art Deco-inspired fan headboard with piping detail characterises our Manette bed to create a focal point in your own bedroom. Handmade in the UK by skilled craftsmen, it's upholstered in natural linen and draws influence from the cosy bedrooms of Kettner's in London. Resting on turned hardwood feet for added depth and texture, this particular style sits low to the floor for ease and comfort.