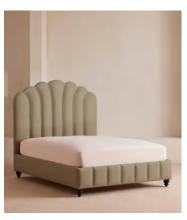

# Manette Bed, Emperor, Linen, Sage

£4,995 Regular price £4,246 Member price

An Art Deco-inspired fan headboard with piping detail characterises our Manette bed to create a focal point in your own bedroom. Handmade in the UK by skilled craftsmen, it's upholstered in natural linen and draws influence from the cosy bedrooms of Kettner's in London. Resting on turned hardwood feet for added depth and texture, this particular style sits low to the floor for ease and comfort.