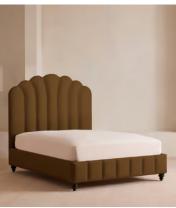

# Manette Bed, Emperor, Linen, Ochre

£4,995 Regular price £4,246 Member price

An Art Deco-inspired fan headboard with piping detail characterises our Manette bed to create a focal point in your own bedroom. Handmade in the UK by skilled craftsmen, it's upholstered in natural linen and draws influence from the cosy bedrooms of Kettner's in London. Resting on turned hardwood feet for added depth and texture, this particular style sits low to the floor for ease and comfort.