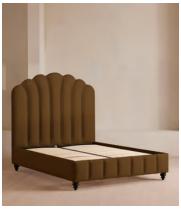

# Manette Bed, Emperor, Linen, Ochre

£4,995 Regular price £4,246 Member price

An Art Deco-inspired fan headboard with piping detail characterises our Manette bed to create a focal point in your own bedroom. Handmade in the UK by skilled craftsmen, it's upholstered in natural linen and draws influence from the cosy bedrooms of Kettner's in London. Resting on turned hardwood feet for added depth and texture, this particular style sits low to the floor for ease and comfort.