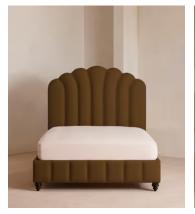

# Manette Bed, Emperor, Linen, Ochre

£4,995 Regular price £4,246 Member price

An Art Deco-inspired fan headboard with piping detail characterises our Manette bed to create a focal point in your own bedroom. Handmade in the UK by skilled craftsmen, it's upholstered in natural linen and draws influence from the cosy bedrooms of Kettner's in London. Resting on turned hardwood feet for added depth and texture, this particular style sits low to the floor for ease and comfort.