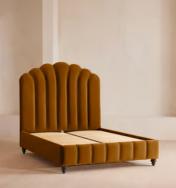

# Manette Bed, King, Velvet, Mustard

£3,995 Regular price £3,396 Member price

An Art Deco-inspired fan headboard with piping detail characterises our Manette bed to create a focal point in your own bedroom. Handmade in the UK by skilled craftsmen, it's upholstered in rich velvet and draws influence from the cosy bedrooms of Kettner's in London. Resting on turned hardwood feet for added depth and texture, this particular style sits low to the floor for ease and comfort.

### Details

Assembly required: Yes Composition: 85% Cotton, 15% Polyester (100% Cotton Pile)

Fabric: Velvet Feet: Hardwood

Filling: Foam

Frame: Engineered Hardwood

Headboard height: 162cm

Mattress size: King