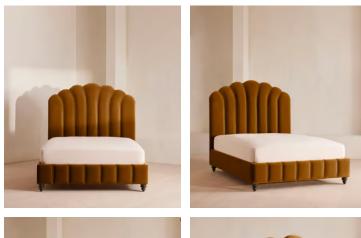

# Manette Bed, King, Velvet, Mustard

£3,995 Regular price £3,396 Member price

An Art Deco-inspired fan headboard with piping detail characterises our Manette bed to create a focal point in your own bedroom. Handmade in the UK by skilled craftsmen, it's upholstered in rich velvet and draws influence from the cosy bedrooms of Kettner's in London. Resting on turned hardwood feet for added depth and texture, this particular style sits low to the floor for ease and comfort.

### Details

Assembly required: Yes Composition: 85% Cotton, 15% Polyester (100% Cotton Pile)

Fabric: Velvet Feet: Hardwood

Filling: Foam

Frame: Engineered Hardwood

Headboard height: 162cm

Mattress size: King