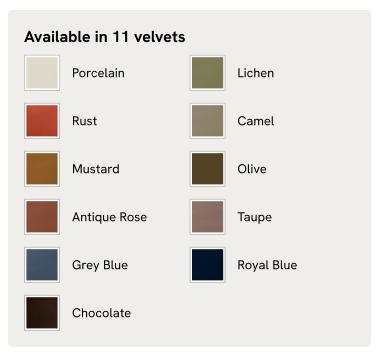

### Details

Assembly required: Yes Composition: 85% Cotton, 15% Polyester (100% Cotton Pile)

Fabric: Velvet Feet: Hardwood

Filling: Foam

Frame: Engineered Hardwood

Headboard height: 162cm

Mattress size: King