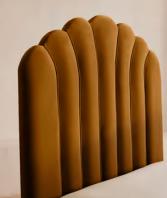

# Manette Bed, King, Velvet, Mustard

£3,995 Regular price £3,396 Member price

An Art Deco-inspired fan headboard with piping detail characterises our Manette bed to create a focal point in your own bedroom. Handmade in the UK by skilled craftsmen, it's upholstered in rich velvet and draws influence from the cosy bedrooms of Kettner's in London. Resting on turned hardwood feet for added depth and texture, this particular style sits low to the floor for ease and comfort.