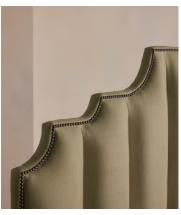

# Gerrard Bed, California King, Linen, Sage, US

£4,995 Regular price £4,246 Member price

Created for the bedrooms at Babington House, our Gerrard style makes the bed the focal point of the room with a tall fluted headboard in natural linen and a decorative hand-studded border. Handmade in the US by skilled craftsmen, this design rests on turned hardwood legs for added texture and sits low to the floor. Add it to your bedroom to bring a touch of our country retreat into your home.