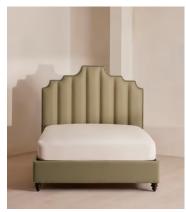

# Gerrard Bed, California King, Linen, Sage, US

£4,995 Regular price £4,246 Member price

Created for the bedrooms at Babington House, our Gerrard style makes the bed the focal point of the room with a tall fluted headboard in natural linen and a decorative hand-studded border. Handmade in the US by skilled craftsmen, this design rests on turned hardwood legs for added texture and sits low to the floor. Add it to your bedroom to bring a touch of our country retreat into your home.