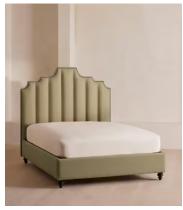

# Gerrard Bed, California King, Linen, Sage, US

£4,995 Regular price £4,246 Member price

Created for the bedrooms at Babington House, our Gerrard style makes the bed the focal point of the room with a tall fluted headboard in natural linen and a decorative hand-studded border. Handmade in the US by skilled craftsmen, this design rests on turned hardwood legs for added texture and sits low to the floor. Add it to your bedroom to bring a touch of our country retreat into your home.