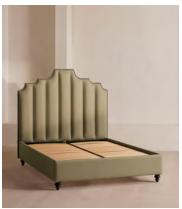

# Gerrard Bed, California King, Linen, Sage, US

£4,995 Regular price £4,246 Member price

Created for the bedrooms at Babington House, our Gerrard style makes the bed the focal point of the room with a tall fluted headboard in natural linen and a decorative hand-studded border. Handmade in the US by skilled craftsmen, this design rests on turned hardwood legs for added texture and sits low to the floor. Add it to your bedroom to bring a touch of our country retreat into your home.