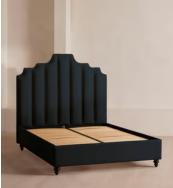

# Gerrard Bed, Emperor, Linen, Indigo

£4,995 Regular price £4,246 Member price

Created for the bedrooms at Babington House, our Gerrard style makes the bed the focal point of the room with a tall, fluted headboard in natural linen and decorative hand-studded border. Handmade in the UK by skilled craftsmen, this design rests on turned hardwood legs for added texture and sits low to the floor. Add it to your bedroom to bring a touch of our country retreat into your home.

### Dimensions

Dimensions: H162 x W215 x D214cm / H64 x W85 x D84"

Weight: 128kg / 282.2lbs

Number of boxes: 3

- Box 1: H17 x W105 x D200cm / H6.7 x W41.3 x D78.7"
- Box 2: H166 x W216 x D15cm / H65.4 x W85 x D5.9"
- Box 3: H35 x W45 x D205cm / H13.8 x W17.7 x D80.7"