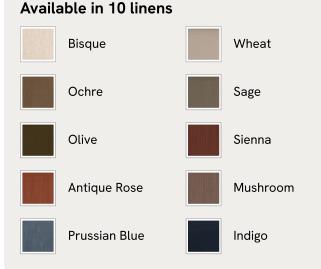

#### Details

Assembly required: Yes Clearance: 15cm Composition: 100% Linen Fabric: Linen Feet: Hardwood Frame: Engineered Hardwood Mattress size: Emperor Removable cushions: No Removable legs: Yes Under bed clearance: 15cm