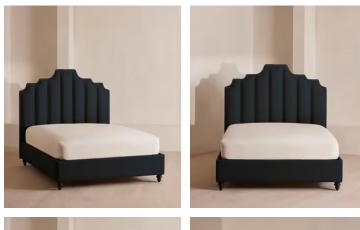

# Gerrard Bed, Emperor, Linen, Indigo

£4,995 Regular price £4,246 Member price

Created for the bedrooms at Babington House, our Gerrard style makes the bed the focal point of the room with a tall, fluted headboard in natural linen and decorative hand-studded border. Handmade in the UK by skilled craftsmen, this design rests on turned hardwood legs for added texture and sits low to the floor. Add it to your bedroom to bring a touch of our country retreat into your home.