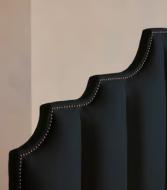

# Gerrard Bed, Emperor, Linen, Indigo

£4,995 Regular price £4,246 Member price

Created for the bedrooms at Babington House, our Gerrard style makes the bed the focal point of the room with a tall, fluted headboard in natural linen and decorative hand-studded border. Handmade in the UK by skilled craftsmen, this design rests on turned hardwood legs for added texture and sits low to the floor. Add it to your bedroom to bring a touch of our country retreat into your home.