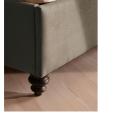

## Product details

Created for the bedrooms at Babington House, our Gerrard style makes the bed the focal point of the room with a tall, fluted headboard in natural linen and decorative hand-studded border. Handmade in the UK by skilled craftsmen, this design rests on turned hardwood legs for added texture and sits low to the floor. Add it to your bedroom to bring a touch of our country retreat into your home.

#### Details

Assembly required: Yes Care instructions: Professional upholstery cleaning is advised Composition: 100% Linen Fabric: Linen Feet: Hardwood Frame: Engineered Hardwood Mattress size: Super King Removable legs: Yes Under bed clearance: 15cm