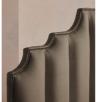

## Product details

Created for the bedrooms at Babington House, our Gerrard style makes the bed the focal point of the room with a tall, fluted headboard in natural linen and decorative hand-studded border. Handmade in the UK by skilled craftsmen, this design rests on turned hardwood legs for added texture and sits low to the floor. Add it to your bedroom to bring a touch of our country retreat into your home.