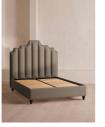

## Product details

Created for the bedrooms at Babington House, our Gerrard style makes the bed the focal point of the room with a tall, fluted headboard in natural linen and decorative hand-studded border. Handmade in the UK by skilled craftsmen, this design rests on turned hardwood legs for added texture and sits low to the floor. Add it to your bedroom to bring a touch of our country retreat into your home.

#### Details

Assembly required: Yes Care instructions: Professional upholstery cleaning is advised Composition: 100% Linen Fabric: Linen Feet: Hardwood Frame: Engineered Hardwood Mattress size: Super King Removable legs: Yes Under bed clearance: 15cm