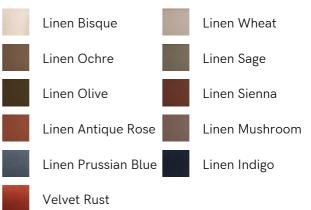

## SOHO HOME









# Gerrard Bed, Super King, Linen, Mushroom

Regular

| £4, | 495 |  |
|-----|-----|--|
|     |     |  |

£3,821

Membership

#### Sizes

Double, King, Super King, Emperor

#### Available in



## Product details

Created for the bedrooms at Babington House, our Gerrard style makes the bed the focal point of the room with a tall, fluted headboard in natural linen and decorative hand-studded border. Handmade in the UK by skilled craftsmen, this design rests on turned hardwood legs for added texture and sits low to the floor. Add it to your bedroom to bring a touch of our country retreat into your home.

### Dimensions

Product dimensions: H162 x W195 x D214cm / H64 x W77 x D84"

Product weight: 116kg / 255.7lbs

Number of boxes: 3 \* Box 1 : H17 x W95 x D200cm / H6.7 x W37.4 x D78.7"

\* Box 2 : H166 x W196 x D15cm / H65.4 x W77.2 x D5.9"

\* Box 3 : H35 x W45 x D205cm / H13.8 x W17.7 x D80.7"



#### Details

Assembly required: Yes Care instructions: Professional upholstery cle