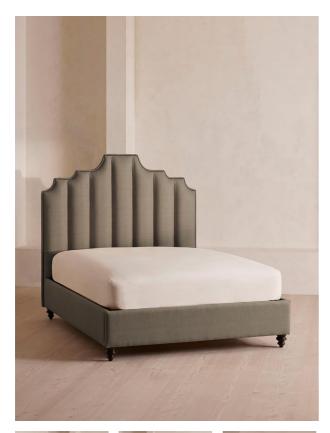

## Product details

Created for the bedrooms at Babington House, our Gerrard style makes the bed the focal point of the room with a tall, fluted headboard in natural linen and decorative hand-studded border. Handmade in the UK by skilled craftsmen, this design rests on turned hardwood legs for added texture and sits low to the floor. Add it to your bedroom to bring a touch of our country retreat into your home.

### Dimensions

Product dimensions: H162 x W195 x D214cm / H64 x W77 x D84"

Product weight: 116kg / 255.7lbs

Number of boxes: 3 \* Box 1 : H17 x W95 x D200cm / H6.7 x W37.4 x D78.7"

\* Box 2 : H166 x W196 x D15cm / H65.4 x W77.2 x D5.9"

#### Details

Assembly required: Yes Care instructions: Professional upholstery cleaning is advised Composition: 100% Linen Fabric: Linen Feet: Hardwood Frame: Engineered Hardwood Mattress size: Super King Removable legs: Yes Under bed clearance: 15cm