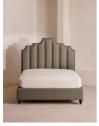

## Product details

Created for the bedrooms at Babington House, our Gerrard style makes the bed the focal point of the room with a tall, fluted headboard in natural linen and decorative hand-studded border. Handmade in the UK by skilled craftsmen, this design rests on turned hardwood legs for added texture and sits low to the floor. Add it to your bedroom to bring a touch of our country retreat into your home.