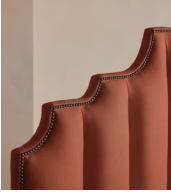

# Gerrard Bed, Emperor, Linen, Sienna

£4,995 Regular price £4,246 Member price

Created for the bedrooms at Babington House, our Gerrard style makes the bed the focal point of the room with a tall, fluted headboard in natural linen and decorative hand-studded border. Handmade in the UK by skilled craftsmen, this design rests on turned hardwood legs for added texture and sits low to the floor. Add it to your bedroom to bring a touch of our country retreat into your home.