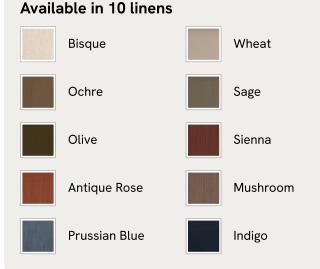

#### Details

Assembly required: Yes Clearance: 15cm Composition: 100% Linen Fabric: Linen Feet: Hardwood Frame: Engineered Hardwood Mattress size: Emperor Removable cushions: No Removable legs: Yes Under bed clearance: 15cm