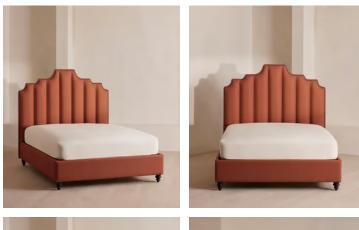

# Gerrard Bed, Emperor, Linen, Sienna

£4,995 Regular price £4,246 Member price

Created for the bedrooms at Babington House, our Gerrard style makes the bed the focal point of the room with a tall, fluted headboard in natural linen and decorative hand-studded border. Handmade in the UK by skilled craftsmen, this design rests on turned hardwood legs for added texture and sits low to the floor. Add it to your bedroom to bring a touch of our country retreat into your home.

#### Details

Assembly required: Yes Clearance: 15cm Composition: 100% Linen Fabric: Linen Feet: Hardwood Frame: Engineered Hardwood Mattress size: Emperor Removable cushions: No Removable legs: Yes Under bed clearance: 15cm