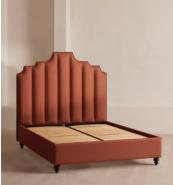

### Dimensions

Dimensions: H162 x W215 x D214cm / H64 x W85 x D84"

Weight: 128kg / 282.2lbs

Number of boxes: 3

- Box 1: H17 x W105 x D200cm / H6.7 x W41.3 x D78.7"
- Box 2: H166 x W216 x D15cm / H65.4 x W85 x D5.9"
- Box 3: H35 x W45 x D205cm / H13.8 x W17.7 x D80.7"

#### Details

Assembly required: Yes Clearance: 15cm Composition: 100% Linen Fabric: Linen Feet: Hardwood Frame: Engineered Hardwood Mattress size: Emperor Removable cushions: No Removable legs: Yes Under bed clearance: 15cm