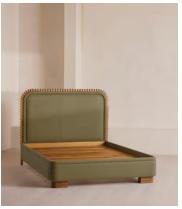

#### **Dimensions**

Dimensions: H131 x W192 x D213cm / H52 x W76 x D84"

Weight: 113kg / 249.1lbs

Number of boxes: 3

**Box 1:** H50 x W225 x D24cm / H19.7 x W88.6 x D9.4" **Box 2:** H51 x W207 x D23cm / H20.1 x W81.5 x D9.1"

#### Details

Assembly required: Yes

Composition: Oak Wood, Poplar Wood, Plywood, Linen

Fabric: 100% Linen Feet: Oak wood Filling: Foam

Footboard dimensions: H37 x W192 x D14 cm Frame: Poplar and Engineered Hardwood Headboard dimensions: H131 x W192 x D8cm