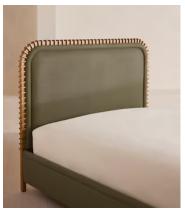

# Angus Bed, Superking, Linen, Sage

£4,695 Regular price

£3,991 Member price

Made from solid oak, an oversized, curved headboard is characterised by intricate carved detailing.

Inspired by the calming bedrooms of Soho House Rome, the Angus bed is fully upholstered in soft velvet in a variety of bespoke colour options. Made from solid oak, its frame is characterised by an oversized, intricately carved headboard that creates a statement design piece for your room.

#### Details

Assembly required: Yes

Composition: Oak Wood, Poplar Wood, Plywood, Linen

Fabric: 100% Linen Feet: Oak wood Filling: Foam

Footboard dimensions: H37 x W192 x D14 cm Frame: Poplar and Engineered Hardwood Headboard dimensions: H131 x W192 x D8cm