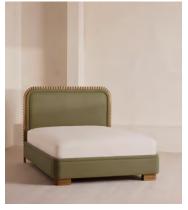

# Angus Bed, Superking, Linen, Sage

£4,695 Regular price

£3,991 Member price

Made from solid oak, an oversized, curved headboard is characterised by intricate carved detailing.

Inspired by the calming bedrooms of Soho House Rome, the Angus bed is fully upholstered in soft velvet in a variety of bespoke colour options. Made from solid oak, its frame is characterised by an oversized, intricately carved headboard that creates a statement design piece for your room.

#### Details

Assembly required: Yes

Composition: Oak Wood, Poplar Wood, Plywood, Linen

Fabric: 100% Linen Feet: Oak wood Filling: Foam

Footboard dimensions: H37 x W192 x D14 cm Frame: Poplar and Engineered Hardwood Headboard dimensions: H131 x W192 x D8cm