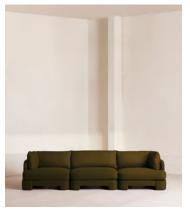

# Odell Modular Sofa, Four Seater, Linen, Olive

£5,785 Regular price £4,917 Member price

An arched back with cut-out detailing creates a focal point from every angle, whichever configuration you choose.

Fully upholstered in linen in a range of bespoke colours, our Odell modular sofa is specially designed to adapt to your living space with its individual modules. With feather-wrapped cushions fully upholstered in linen, its low profile has a unique, arched back with cut-out detailing inspired by the interiors of 180 House.