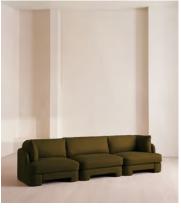

# Odell Modular Sofa, Four Seater, Linen, Olive

£5,785 Regular price £4,917 Member price

An arched back with cut-out detailing creates a focal point from every angle, whichever configuration you choose.

Fully upholstered in linen in a range of bespoke colours, our Odell modular sofa is specially designed to adapt to your living space with its individual modules. With feather-wrapped cushions fully upholstered in linen, its low profile has a unique, arched back with cut-out detailing inspired by the interiors of 180 House.