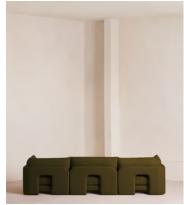

# Odell Modular Sofa, Four Seater, Linen, Olive

£5,785 Regular price £4,917 Member price

An arched back with cut-out detailing creates a focal point from every angle, whichever configuration you choose.

Fully upholstered in linen in a range of bespoke colours, our Odell modular sofa is specially designed to adapt to your living space with its individual modules. With feather-wrapped cushions fully upholstered in linen, its low profile has a unique, arched back with cut-out detailing inspired by the interiors of 180 House.