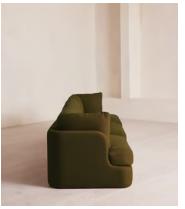

# Odell Modular Sofa, Four Seater, Linen, Olive

£5,785 Regular price £4,917 Member price

An arched back with cut-out detailing creates a focal point from every angle, whichever configuration you choose.

Fully upholstered in linen in a range of bespoke colours, our Odell modular sofa is specially designed to adapt to your living space with its individual modules. With feather-wrapped cushions fully upholstered in linen, its low profile has a unique, arched back with cut-out detailing inspired by the interiors of 180 House.