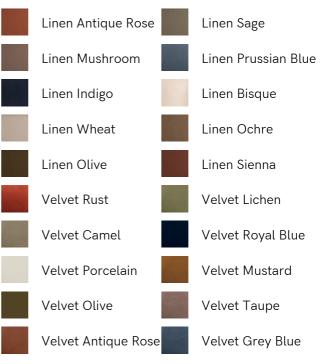

#### Available in

### Product details

An oak burl base holds comfortable, oversized foam and feather-filled cushions wrapped in velvet upholstery for a relaxed silhouette. Inspired by the social spaces of Soho House Portland, the Tellis armchair has a relaxed silhouette thanks to its oversized foam and feather-filled cushions. Fully upholstered in velvet that comes in our range of bespoke colourways, it can be styled as a standalone armchair, or pieced together with the corner module to create a larger seating area.