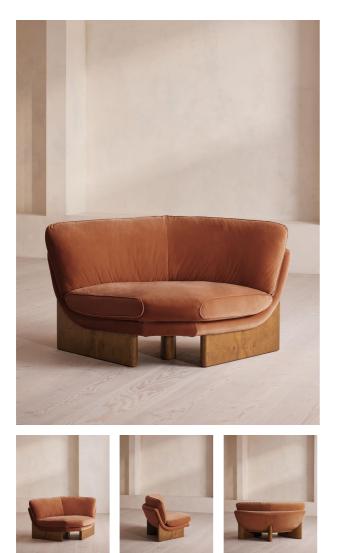

# Tellis Corner Chair, Velvet, Antique Rose

- £1,895
- Regular

Membership

£1,611

### Product details

An oak burl base holds comfortable, oversized foam and feather-filled cushions wrapped in velvet upholstery for a relaxed silhouette. Inspired by the social spaces of Soho House Portland, the Tellis armchair has a relaxed silhouette thanks to its oversized foam and feather-filled cushions. Fully upholstered in velvet that comes in our range of bespoke colourways, it can be styled as a standalone armchair, or pieced together with the corner module to create a larger seating area.

#### Dimensions

Product dimensions: H79 x W156 x D99cm / H31 x W36 x D39"

Product weight: 36kg / 79.4lbs

#### Details

Assembly required: No Care instructions: Professional Upholstery Cleaning only Composition: 100% Cotton pile (85% Cotton, 15% Polyester) Fabric: 100% Cotton pile (85% Cotton, 15% Polyester) Feet: oak Veneer Filling: Foam, feather and fiber Frame: Engineered hardwood Removable cushions: No Removable legs: No Seat depth: 81cm Seat height: 45cm Seat width: 130cm