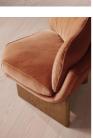

### Product details

An oak burl base holds comfortable, oversized foam and feather-filled cushions wrapped in velvet upholstery for a relaxed silhouette. Inspired by the social spaces of Soho House Portland, the Tellis armchair has a relaxed silhouette thanks to its oversized foam and feather-filled cushions. Fully upholstered in velvet that comes in our range of bespoke colourways, it can be styled as a standalone armchair, or pieced together with the corner module to create a larger seating area.