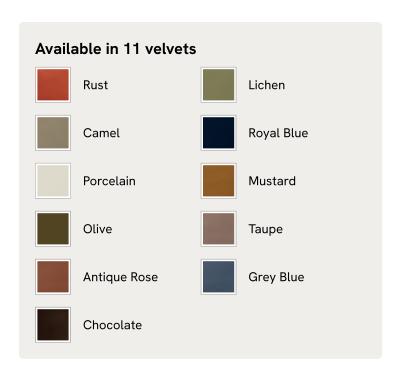

# Rava Modular Sofa, Corner Sofa, Velvet, Rust

£7,575 Regular price £6,439 Member price

A soft, rounded silhouette with a fluted backrest is fully upholstered in velvet.

Fully wrapped in velvet, the multi-functional Rava corner sofa is inspired by the social spaces in Soho House Nashville. Available fully formed or as separate modules, it pieces together with discrete crocodile clips to offer various seating arrangements to suit your own space.