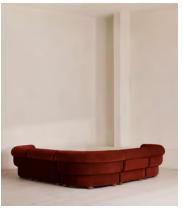

# Rava Modular Sofa, Corner Sofa, Velvet, Rust

£7,575 Regular price £6,439 Member price

A soft, rounded silhouette with a fluted backrest is fully upholstered in velvet.

Fully wrapped in velvet, the multi-functional Rava corner sofa is inspired by the social spaces in Soho House Nashville. Available fully formed or as separate modules, it pieces together with discrete crocodile clips to offer various seating arrangements to suit your own space.

### **Dimensions**

Dimensions: H74 x W284 x D284cm / H29 x W76 x D40"

Weight: 211kg / 465.2lbs Number of boxes: 5

### **Details**

Arm height: 73cm

Assembly required: Yes

Fabric: 100% Cotton pile (85% Cotton, 15% Polyester)

Feet: Oak

Filling: Foam, feather and fiber
Frame: Engineered Hardwood
Removable cushions: Yes
Removable legs: No