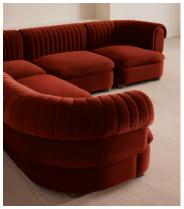

# Rava Modular Sofa, Corner Sofa, Velvet, Rust

£7,575 Regular price £6,439 Member price

A soft, rounded silhouette with a fluted backrest is fully upholstered in velvet.

Fully wrapped in velvet, the multi-functional Rava corner sofa is inspired by the social spaces in Soho House Nashville. Available fully formed or as separate modules, it pieces together with discrete crocodile clips to offer various seating arrangements to suit your own space.

### **Dimensions**

Dimensions: H74 x W284 x D284cm / H29 x W76 x D40"

Weight: 211kg / 465.2lbs Number of boxes: 5

### **Details**

Arm height: 73cm

Assembly required: Yes

Fabric: 100% Cotton pile (85% Cotton, 15% Polyester)

Feet: Oak

Filling: Foam, feather and fiber
Frame: Engineered Hardwood
Removable cushions: Yes
Removable legs: No