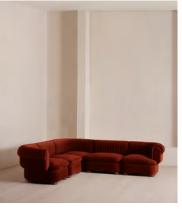

# Rava Modular Sofa, Corner Sofa, Velvet, Rust

£7,575 Regular price £6,439 Member price

A soft, rounded silhouette with a fluted backrest is fully upholstered in velvet.

Fully wrapped in velvet, the multi-functional Rava corner sofa is inspired by the social spaces in Soho House Nashville. Available fully formed or as separate modules, it pieces together with discrete crocodile clips to offer various seating arrangements to suit your own space.

### **Dimensions**

Dimensions: H74 x W284 x D284cm / H29 x W76 x D40"

Weight: 211kg / 465.2lbs Number of boxes: 5

### **Details**

Arm height: 73cm

Assembly required: Yes

Fabric: 100% Cotton pile (85% Cotton, 15% Polyester)

Feet: Oak

Filling: Foam, feather and fiber
Frame: Engineered Hardwood
Removable cushions: Yes
Removable legs: No