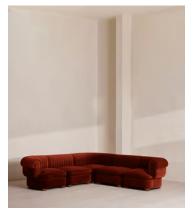

# Rava Modular Sofa, Corner Sofa, Velvet, Rust

£7,575 Regular price £6,439 Member price

A soft, rounded silhouette with a fluted backrest is fully upholstered in velvet.

Fully wrapped in velvet, the multi-functional Rava corner sofa is inspired by the social spaces in Soho House Nashville. Available fully formed or as separate modules, it pieces together with discrete crocodile clips to offer various seating arrangements to suit your own space.

### **Dimensions**

Dimensions: H74 x W284 x D284cm / H29 x W76 x D40"

Weight: 211kg / 465.2lbs Number of boxes: 5

### **Details**

Arm height: 73cm

Assembly required: Yes

Fabric: 100% Cotton pile (85% Cotton, 15% Polyester)

Feet: Oak

Filling: Foam, feather and fiber
Frame: Engineered Hardwood
Removable cushions: Yes
Removable legs: No