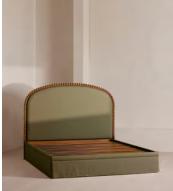

# Mika Bed, Superking, Linen, Sage

£4,695 Regular price £3,991 Member price

Fully upholstered in natural linen, a curved headboard surrounded by bobbin detailing creates a focal point for your bedroom.

Mirroring the styles seen in Soho House Nashville with its curved headboard, the Mika bed is carved from solid turned timber surrounded by intricate bobbin detailing. Fully upholstered in natural linen that comes in our full made-to-order palette, it's trimmed with a matching valance.