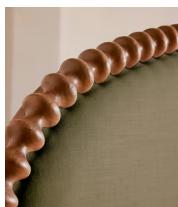

# Mika Bed, Superking, Linen, Sage

£4,695 Regular price £3,991 Member price

Fully upholstered in natural linen, a curved headboard surrounded by bobbin detailing creates a focal point for your bedroom.

Mirroring the styles seen in Soho House Nashville with its curved headboard, the Mika bed is carved from solid turned timber surrounded by intricate bobbin detailing. Fully upholstered in natural linen that comes in our full made-to-order palette, it's trimmed with a matching valance.