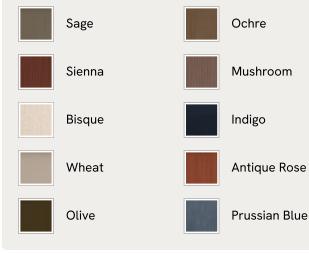

# SOHO HOME







## Available in 10 linens



## Available in 2 sizes

King (H147 x W173 x D223cm / H58 x W50 x D88") Super King (H147 x W203 x D223cm / H58 x W80 x D88")

# Mika Bed, Superking, Linen, Sage

£4,695 Regular price £3,991 Member price

Fully upholstered in natural linen, a curved headboard surrounded by bobbin detailing creates a focal point for your bedroom.

Mirroring the styles seen in Soho House Nashville with its curved headboard, the Mika bed is carved from solid turned timber surrounded by intricate bobbin detailing. Fully upholstered in natural linen that comes in our full made-to-order palette, it's trimmed with a matching valance.

# Dimensions

Dimensions: H147 x W203 x D223cm / H58 x W80 x D88"

Weight: 108kg / 238.1lbs

Number of boxes: 3

- Box 1: H52 x W230 x D28cm / H20.5 x W90.6 x D11"
- Box 2: H49 x W