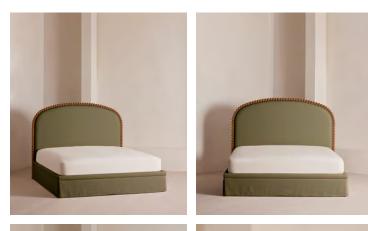

# Mika Bed, Superking, Linen, Sage

£4,695 Regular price £3,991 Member price

Fully upholstered in natural linen, a curved headboard surrounded by bobbin detailing creates a focal point for your bedroom.

Mirroring the styles seen in Soho House Nashville with its curved headboard, the Mika bed is carved from solid turned timber surrounded by intricate bobbin detailing. Fully upholstered in natural linen that comes in our full made-to-order palette, it's trimmed with a matching valance.