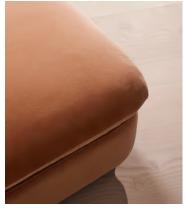

### **Details**

Assembly required: No

Fabric: 100% Cotton pile (85% Cotton, 15% Polyester)

Feet: Oak

Filling: Foam, feather and fiber
Frame: Engineered Hardwood
Removable cushions: No
Removable legs: No

Seat depth: 81cm Seat height: 43cm Seat width: 90cm