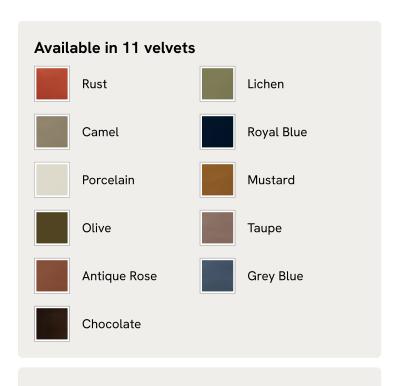

# Rava Ottoman, Velvet, Antique Rose

£995 Regular price £846 Member price

Designed to complement the Rava modular sofa, a square silhouette is softened by curved edges and wrapped in velvet.

Taking cues from the social spaces of Soho House Nashville, this ottoman is designed to complement the Rava modular sofa. Upholstered in velvet that comes in our full made-to-order palette, its square silhouette is rounded at the corners for a soft, comfortable finish.