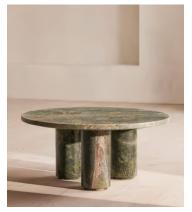

# Tisbury Coffee Table, Jurassic Green Marble

£1,695 Regular price £1,441 Member price

Taking inspiration from the marble textures seen at 180 House in London, our Tisbury coffee table has three sturdy legs set into the rounded table top which adds to the sculptural quality of the piece. It is available in two colour variations, which both represent the beauty of the stone.

### **Details**

Composition: Verde Bosque Marble and Steel

Hardware: Steel support

Care instructions: Wipe with a damp cloth. Do not use acidic detergents or abrasive products like bleach, steel wool etc. Marble is a naturally porous material, and so spills must be wiped immediately to avoid staining. Read more about looking after your marble in our marble care guide.