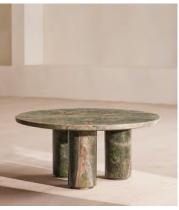

# Tisbury Coffee Table, Jurassic Green Marble

£1,695 Regular price £1,441 Member price

Taking inspiration from the marble textures seen at 180 House in London, our Tisbury coffee table has three sturdy legs set into the rounded table top which adds to the sculptural quality of the piece. It is available in two colour variations, which both represent the beauty of the stone.

### **Details**

Composition: Verde Bosque Marble and Steel

Hardware: Steel support

Care instructions: Wipe with a damp cloth. Do not use acidic detergents or abrasive products like bleach, steel wool etc. Marble is a naturally porous material, and so spills must be wiped immediately to avoid staining. Read more about looking after your marble in our marble care guide.