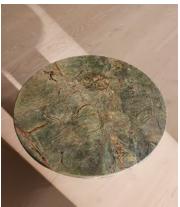

# Tisbury Coffee Table, Jurassic Green Marble

£1,695 Regular price £1,441 Member price

Taking inspiration from the marble textures seen at 180 House in London, our Tisbury coffee table has three sturdy legs set into the rounded table top which adds to the sculptural quality of the piece. It is available in two colour variations, which both represent the beauty of the stone.

### **Details**

Composition: Verde Bosque Marble and Steel

Hardware: Steel support

Care instructions: Wipe with a damp cloth. Do not use acidic detergents or abrasive products like bleach, steel wool etc. Marble is a naturally porous material, and so spills must be wiped immediately to avoid staining. Read more about looking after your marble in our marble care guide.