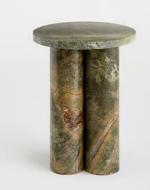

# Tisbury Side Table, Jurassic Green Marble

£995 Regular price £846 Member price

A circular top sits on three cylindrical columns, carved entirely from deep green Verde Bosque marble.

Taking inspiration from the marble styles seen throughout London's 180 House, the sculptural silhouette of our Tisbury side table is crafted from a green Verde Bosque stone. Thanks to natural veining that ripples across its surface, no two pieces are completely alike.

## Dimensions

Dimensions: H55 x W43 x D43cm / H22 x W17 x D17" Weight: 87kg / 191.8lbs Packaged dimensions: H90 x W70 x D70cm / H35.4 x W27.6 x D27.6" Packaged weight: 109kg / 240.3lbs

#### Details

Assembly required: No Clearance: 50cm Composition: Verde Bosque Marble and Steel Hardware: Steel support Removable legs: No

**Care instructions**: Wipe with a damp cloth. Do not use acidic detergents or abrasive products like bleach, steel wool etc. Marble is a naturally porous material, and so spills must be wiped immediately to avoid staining. Read more about looking after your marble in our marble care guide.