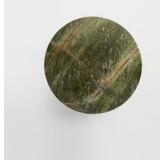

# Tisbury Side Table, Jurassic Green Marble

£995 Regular price £846 Member price

A circular top sits on three cylindrical columns, carved entirely from deep green Verde Bosque marble.

Taking inspiration from the marble styles seen throughout London's 180 House, the sculptural silhouette of our Tisbury side table is crafted from a green Verde Bosque stone. Thanks to natural veining that ripples across its surface, no two pieces are completely alike.

#### Details

Assembly required: No Clearance: 50cm Composition: Verde Bosque Marble and Steel Hardware: Steel support Removable legs: No

**Care instructions**: Wipe with a damp cloth. Do not use acidic detergents or abrasive products like bleach, steel wool etc. Marble is a naturally porous material, and so spills must be wiped immediately to avoid staining. Read more about looking after your marble in our marble care guide.