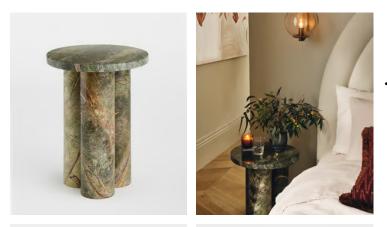

# Tisbury Side Table, Jurassic Green Marble

£995 Regular price £846 Member price

A circular top sits on three cylindrical columns, carved entirely from deep green Verde Bosque marble.

Taking inspiration from the marble styles seen throughout London's 180 House, the sculptural silhouette of our Tisbury side table is crafted from a green Verde Bosque stone. Thanks to natural veining that ripples across its surface, no two pieces are completely alike.

## Dimensions

Dimensions: H55 x W43 x D43cm / H22 x W17 x D17" Weight: 87kg / 191.8lbs Packaged dimensions: H90 x W70 x D70cm / H35.4 x W27.6 x D27.6" Packaged weight: 109kg / 240.3lbs

#### Details

Assembly required: No Clearance: 50cm Composition: Verde Bosque Marble and Steel Hardware: Steel support Removable legs: No

**Care instructions**: Wipe with a damp cloth. Do not use acidic detergents or abrasive products like bleach, steel wool etc. Marble is a naturally porous material, and so spills must be wiped immediately to avoid staining. Read more about looking after your marble in our marble care guide.