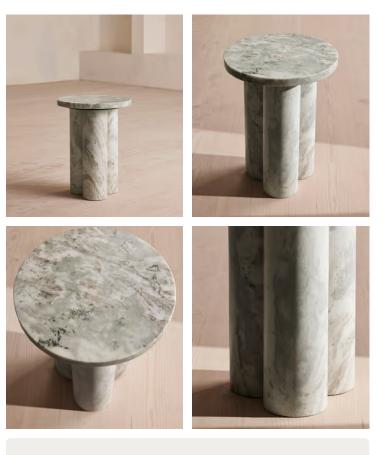

## Available in 2 colours

Grey

Green

| <del>£995</del> | £695 | Regular price |
|-----------------|------|---------------|
| <del>£846</del> | £556 | Member price  |

A circular top sits on three cylindrical columns, carved entirely from white marble.

Taking inspiration from the marble styles seen throughout London's 180 House, the sculptural silhouette of our Tisbury side table is crafted from a white stone. Thanks to natural veining that ripples across its surface, no two pieces are completely alike.