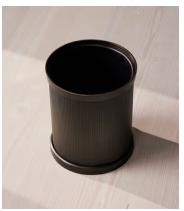

## Mayfair Bin, Blackend Brass

£325 Regular price £276 Member price

Crafted from blackened brass that's finished with ribbed detailing.

Part of our Mayfair collection, this bin is designed to be used in your bathroom or home office space. Its compact silhouette is crafted from antiqued blackened brass, finished with ribbed detailing that mirrors the scalloped edge of the bathroom fixtures seen in Soho House Mexico City.