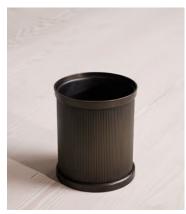

## Mayfair Bin, Blackend Brass

£325 Regular price £276 Member price

Crafted from blackened brass that's finished with ribbed detailing.

Part of our Mayfair collection, this bin is designed to be used in your bathroom or home office space. Its compact silhouette is crafted from antiqued blackened brass, finished with ribbed detailing that mirrors the scalloped edge of the bathroom fixtures seen in Soho House Mexico City.