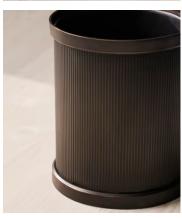

## Mayfair Bin, Blackend Brass

£325 Regular price £276 Member price

Crafted from blackened brass that's finished with ribbed detailing.

Part of our Mayfair collection, this bin is designed to be used in your bathroom or home office space. Its compact silhouette is crafted from antiqued blackened brass, finished with ribbed detailing that mirrors the scalloped edge of the bathroom fixtures seen in Soho House Mexico City.