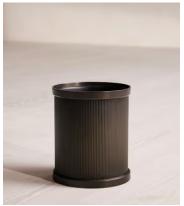

## Mayfair Bin, Blackend Brass

£325 Regular price £276 Member price

Crafted from blackened brass that's finished with ribbed detailing.

Part of our Mayfair collection, this bin is designed to be used in your bathroom or home office space. Its compact silhouette is crafted from antiqued blackened brass, finished with ribbed detailing that mirrors the scalloped edge of the bathroom fixtures seen in Soho House Mexico City.