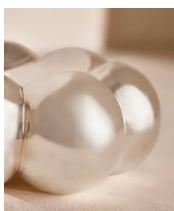

## Walbrook Bud Catchall

£150 Regular price £128 Member price

This silver-plated catchall is a decorative piece whatever you choose to use it for.

Designed as a decorative piece or a catchall for jewellery, hair pins and trinkets, the Walbrook dish is inspired by White City House. Its contemporary silhouette is crafted from highly polished, silver-plated brass.