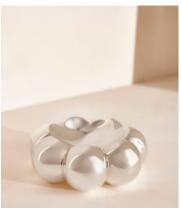

## Walbrook Bud Catchall

£150 Regular price £128 Member price

This silver-plated catchall is a decorative piece whatever you choose to use it for.

Designed as a decorative piece or a catchall for jewellery, hair pins and trinkets, the Walbrook dish is inspired by White City House. Its contemporary silhouette is crafted from highly polished, silver-plated brass.