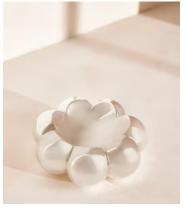

## Walbrook Bud Catchall

£150 Regular price £128 Member price

This silver-plated catchall is a decorative piece whatever you choose to use it for.

Designed as a decorative piece or a catchall for jewellery, hair pins and trinkets, the Walbrook dish is inspired by White City House. Its contemporary silhouette is crafted from highly polished, silver-plated brass.